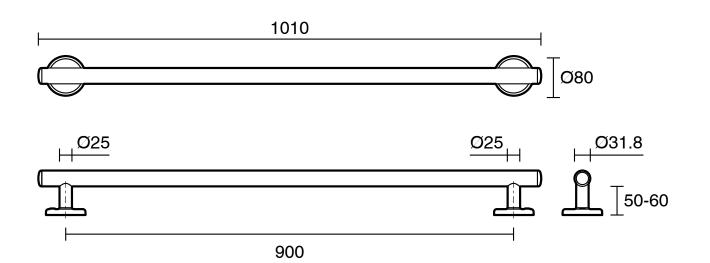

|
| Colour                                                      | Brushed Stainless Steel          |
| Material                                                    | 304 grade (18/8) stainless steel |
| Weight Capacity                                             | 113 kg                           |
| Fixings                                                     | Double                           |
| WARRANTY                                                    |                                  |
| Replacement Only - Domestic Use                             | 20 Years                         |
| Parts Replacement Only                                      | 12 Months                        |
| Please refer to Warranty Page for full Terms and Conditions |                                  |





Dimensions are nominal measurements only.

## **CLEANING RECOMMENDATIONS:**

We recommend the use of soapy water or approved cleaners. This product should not be cleaned with abrasive materials. Damage caused by any improper treatment is not covered by the product warranty. Refer to Warranty Conditions