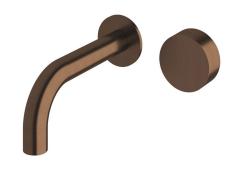

## Milli Pure Progressive Bath Mixer Tap System 160mm PVD Brushed Bronze 9511152

| SPECIFICATIONS                                              |                              |
|-------------------------------------------------------------|------------------------------|
| Recommended Use                                             | Domestic;Hotel;Commercial    |
| Colour Finish                                               | Brushed Bronze               |
| Primary Material                                            | DR Brass                     |
| Recommended Pressure Range                                  | 150 - 500 kPa as per AS3500  |
| Max Continuous Working Temperature (deg C)                  | 65                           |
| Min Continuous Working Temperature (deg C)                  | 5                            |
| Hot Water Unit Suitability                                  | Storage Tank;Continuous Flow |
| WARRANTY                                                    |                              |
| Warranty - Domestic Use (Years)                             | 15                           |
| Spare Parts & Labour (Years)                                | 1                            |
| Please refer to Warranty Page for full Terms and Conditions |                              |