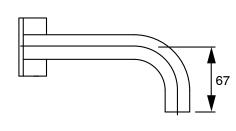

## Milli Pure Progressive Bath Mixer Tap System 160mm PVD Brushed Bronze 9511152

| SPECIFICATIONS                                              |                              |
|-------------------------------------------------------------|------------------------------|
| Recommended Use                                             | Domestic;Hotel;Commercial    |
| Colour Finish                                               | Brushed Bronze               |
| Primary Material                                            | DR Brass                     |
| Recommended Pressure Range                                  | 150 - 500 kPa as per AS3500  |
| Max Continuous Working Temperature (deg C)                  | 65                           |
| Min Continuous Working Temperature (deg C)                  | 5                            |
| Hot Water Unit Suitability                                  | Storage Tank;Continuous Flow |
| WARRANTY                                                    |                              |
| Warranty - Domestic Use (Years)                             | 15                           |
| Spare Parts & Labour (Years)                                | 1                            |
| Please refer to Warranty Page for full Terms and Conditions |                              |

Dimensions are nominal measurements only.