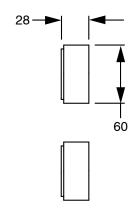

## Milli Pure Progressive Bath Mixer Tap System 160mm PVD Brushed Bronze 9511152

| SPECIFICATIONS                                              |                              |
|-------------------------------------------------------------|------------------------------|
| Recommended Use                                             | Domestic;Hotel;Commercial    |
| Colour Finish                                               | Brushed Bronze               |
| Primary Material                                            | DR Brass                     |
| Recommended Pressure Range                                  | 150 - 500 kPa as per AS3500  |
| Max Continuous Working Temperature (deg C)                  | 65                           |
| Min Continuous Working Temperature (deg C)                  | 5                            |
| Hot Water Unit Suitability                                  | Storage Tank;Continuous Flow |
| WARRANTY                                                    |                              |
| Warranty - Domestic Use (Years)                             | 15                           |
| Spare Parts & Labour (Years)                                | 1                            |
| Please refer to Warranty Page for full Terms and Conditions |                              |

Dimensions are nominal measurements only.