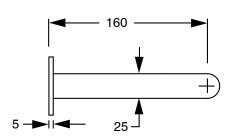

## Milli Pure Progressive Bath Mixer Tap System 160mm PVD Brushed Bronze 9511152

| SPECIFICATIONS                                              |                              |
|-------------------------------------------------------------|------------------------------|
| Recommended Use                                             | Domestic;Hotel;Commercial    |
| Colour Finish                                               | Brushed Bronze               |
| Primary Material                                            | DR Brass                     |
| Recommended Pressure Range                                  | 150 - 500 kPa as per AS3500  |
| Max Continuous Working Temperature (deg C)                  | 65                           |
| Min Continuous Working Temperature (deg C)                  | 5                            |
| Hot Water Unit Suitability                                  | Storage Tank;Continuous Flow |
| WARRANTY                                                    |                              |
| Warranty - Domestic Use (Years)                             | 15                           |
| Spare Parts & Labour (Years)                                | 1                            |
| Please refer to Warranty Page for full Terms and Conditions |                              |

Dimensions are nominal measurements only.