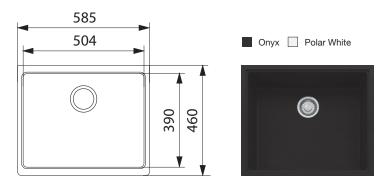

## FRANKE IMPACT GRANITE SINGLE BOWL UNDERMOUNT SINK - IMG 110-50

| FEATURES           |                                           |
|--------------------|-------------------------------------------|
| Model              | IMG 110-50                                |
| Bowl configuration | Single bowl                               |
| Bowl(s)            | Granite with cr=15 corners and rear waste |
| Finish             | Granite                                   |
| Fixing             | Fixing clips                              |
| Colours            | Onyx or Polar white                       |

| SPECIFICATIONS   |                                                                                             |
|------------------|---------------------------------------------------------------------------------------------|
| Recommended use  | Domestic                                                                                    |
| Material         | Granite                                                                                     |
| Formation        | Moulded, 1 piece                                                                            |
| Tap Holes        | N/A                                                                                         |
| Dimensions       | 585 x 460 mm                                                                                |
| Bowl Size        | 504 x 390 x 205 mm/39 L                                                                     |
| Cut Out          | Template                                                                                    |
| Cabinet Size     | 600 mm                                                                                      |
| Waste Outlet     | 90 mm                                                                                       |
| Features         | Impact resistant, scratch resistant, stain & colour resistant and germ resistant            |
| Accessories      | Optional accessories: Franke Rollamat, extension drainer, drainer basket and chopping board |
| Models available | IMG 110-36<br>IMG 160<br>IMG 120-35                                                         |