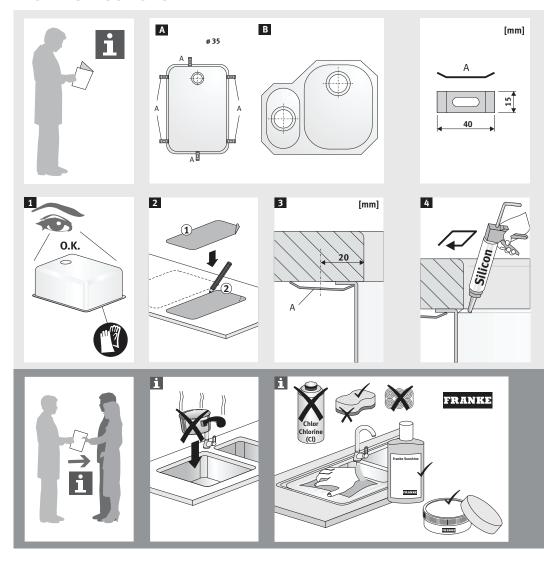

## **INSTALLATION INSTRUCTIONS**

## **CLEANING RECOMMENDATIONS**

We recommend the use of soapy water or approved cleaners.

This product should not be cleaned with abrasive materials.

Damage caused by any improper treatment is not covered by the product warranty - refer to Warranty Conditions.