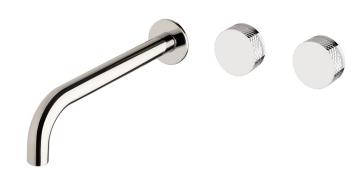

## Milli Pure Wall Bath Hostess System 250mm with Diamond Textured Handle

| SPECIFICATIONS                                              |                                                             |
|-------------------------------------------------------------|-------------------------------------------------------------|
| Recommended Use                                             | Domestic, Commercial, Hotel                                 |
| Colour Variations                                           | Chrome, Matte Black,<br>Brushed Nickel, Brushed<br>Gunmetal |
| Recommended Pressure Range                                  | 300 - 500Kpa                                                |
| Max Continuous Working Pressure                             | 500Kpa                                                      |
| Max Continuous Working Temperature                          | 65 deg. C                                                   |
| Suitable for Storage Tank Hot Water                         | Yes                                                         |
| Suitable for Continuous Flow Hot Water                      | Yes                                                         |
| Suitable for Gravity Feed Hot Water                         | No                                                          |
| WARRANTY                                                    |                                                             |
| Warranty - Domestic Use                                     | 15 Years                                                    |
| Spare Parts<br>Labour                                       | 1 Year<br>1 Year                                            |
| Please refer to Warranty Page for full Terms and Conditions |                                                             |