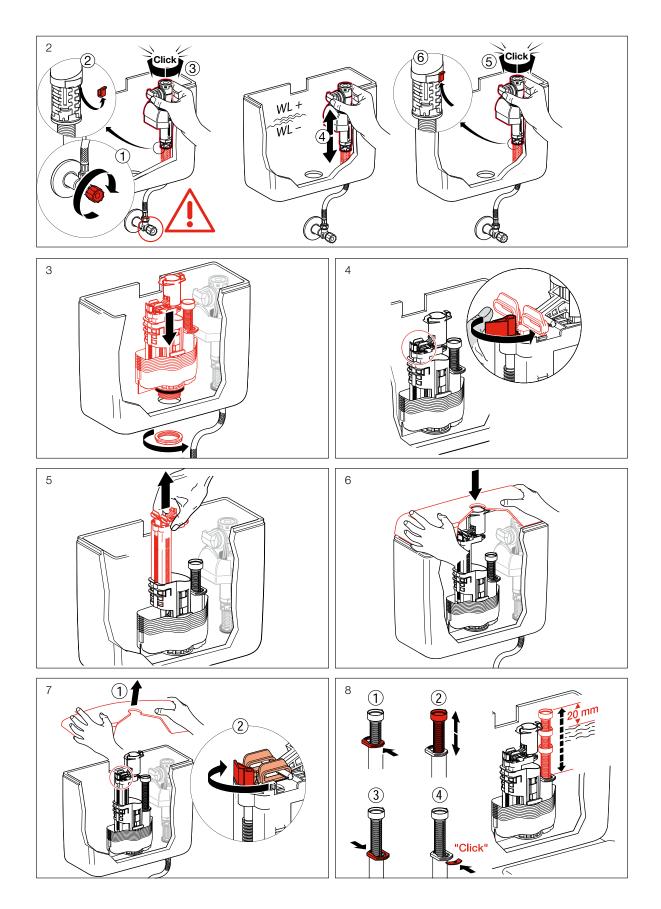

0

To see the complete LAUFEN range go to www.reece.com.au/bathrooms

### **CLEANING RECOMMENDATIONS**

Soapy water or approved bathroom cleaners. This bathroom product should not be cleaned with abrasive materials. Damage caused by any improper treatment is not covered by the product warranty. Refer to Warranty Conditions.



Disclaimer: Products in this specification manual must by regulation be installed by licensed and registered trade people. The manufacturer/distributor reserves the right to vary specifications or delete models from their range without prior notification. Dimensions and set-outs listed are correct at time of publication however the manufacturer/distributor takes no responsibility for printing errors. Tech Page Version 2





### **INSTALLATION BOTTOM INLET**



























### **INSTALLATION BEND**











6

8