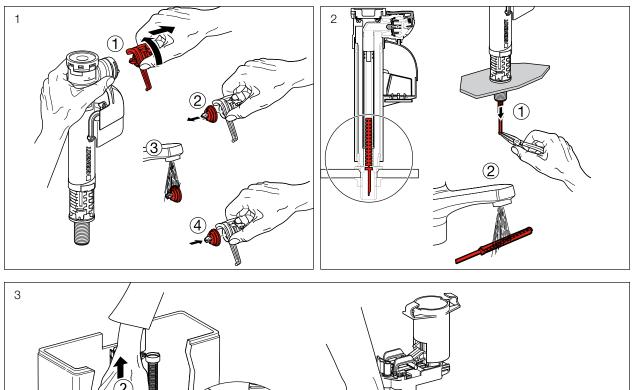

he complete LAUFEN range go to www.reece.com.au/bathrooms

### **CLEANING RECOMMENDATIONS**

Soapy water or approved bathroom cleaners. This bathroom product should not be cleaned with abrasive materials. Damage caused by any improper treatment is not covered by the product warranty. Refer to Warranty Conditions.



Disclaimer: Products in this specification manual must by regulation be installed by licensed and registered trade people. The manufacturer/distributor reserves the right to vary specifications or delete models from their range without prior notification. Dimensions and set-outs listed are correct at time of publication however the manufacturer/distributor takes no responsibility for printing errors. Tech Page Version 2





### **INSTALLATION BOTTOM INLET**



























### **INSTALLATION BEND**











6

8