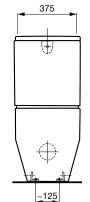

# SPECIFICATIONRim configurationBox

| Rim configuration  | Box rim                                           |
|--------------------|---------------------------------------------------|
| Bowl configuration | Available in P and S Trap                         |
| Set out            | P Trap: 185mm, S Trap: 110-195mm                  |
| Pan fixing         | Screwed to floor brackets and bedded with sealant |
| Seat               | Soft-close matching seat                          |
| Flushing           | 4.5/3 ltr flush, 3.3 Av ltr flush                 |
| WELS               | 4 Star WELS Rating                                |
| Standards          | AS1172.1 and AS 1172.2                            |

| FEATURES        |                                |
|-----------------|-----------