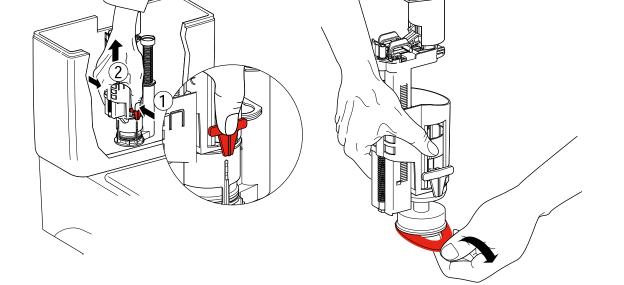

complete LAUFEN range go to www.reece.com.au/bathrooms

### **CLEANING RECOMMENDATIONS**

Soapy water or approved bathroom cleaners. This bathroom product should not be cleaned with abrasive materials. Damage caused by any improper treatment is not covered by the product warranty. Refer to Warranty Conditions.



Disclaimer: Products in this specification manual must by regulation be installed by licensed and registered trade people. The manufacturer/distributor reserves the right to vary specifications or delete models from their range without prior notification. Dimensions and set-outs listed are correct at time of publication however the manufacturer/distributor takes no responsibility for printing errors. Tech Page Version 2





### **INSTALLATION BOTTOM INLET**



























### **INSTALLATION BEND**











6

8