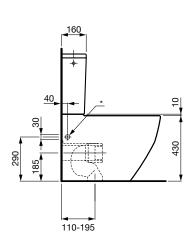

# SPECIFICATIONRim configurationBox

| Rim configuration  | Box rim                                           |
|--------------------|---------------------------------------------------|
| Bowl configuration | Available in P and S Trap                         |
| Set out            | P Trap: 185mm, S Trap: 110-195mm                  |
| Pan fixing         | Screwed to floor brackets and bedded with sealant |
| Seat               | Soft-close matching seat                          |
| Flushing           | 4.5/3 ltr flush, 3.3 Av ltr flush                 |
| WELS               | 4 Star WELS Rating                                |
| Standards          | AS1172.1 and AS 1172.2                            |