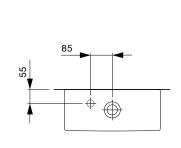

# SPECIFICATIONRim configurationBox

| Rim configuration  | Box rim                                           |
|--------------------|---------------------------------------------------|
| Bowl configuration | Available in P and S Trap                         |
| Set out            | P Trap: 185mm, S Trap: 110-195mm                  |
| Pan fixing         | Screwed to floor brackets and bedded with sealant |
| Seat               | Soft-close matching seat                          |
| Flushing           | 4.5/3 ltr flush, 3.3 Av ltr flush                 |
| WELS               | 4 Star WELS Rating                                |
| Standards          | AS1172.1 and AS 1172.2                            |

| FEATURES        |                                |
|-----------------|-------------