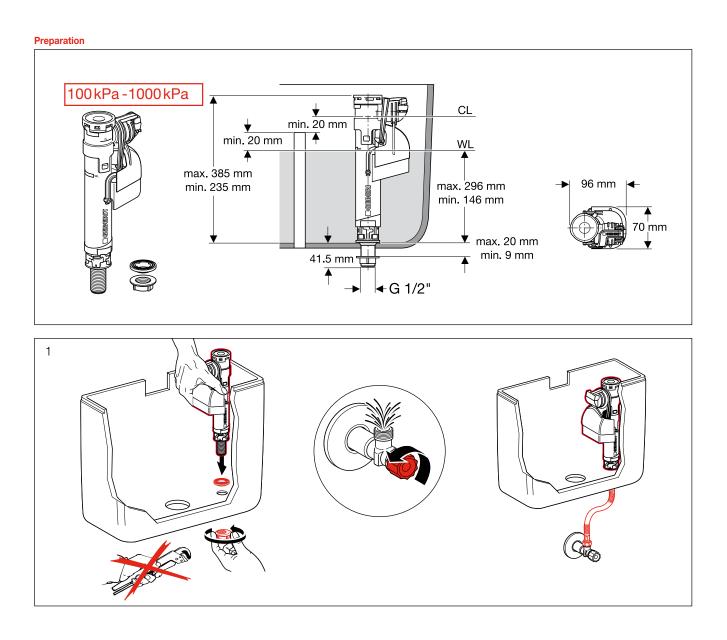

reece.com.au/bathrooms

### **CLEANING RECOMMENDATIONS**

Soapy water or approved bathroom cleaners. This bathroom product should not be cleaned with abrasive materials. Damage caused by any improper treatment is not covered by the product warranty. Refer to Warranty Conditions.



Disclaimer: Products in this specification manual must by regulation be installed by licensed and registered trade people. The manufacturer/distributor reserves the right to vary specifications or delete models from their range without prior notification. Dimensions and set-outs listed are correct at time of publication however the manufacturer/distributor takes no responsibility for printing errors. Tech Page Version 2





### **INSTALLATION BOTTOM INLET**



























### **INSTALLATION BEND**











6

8