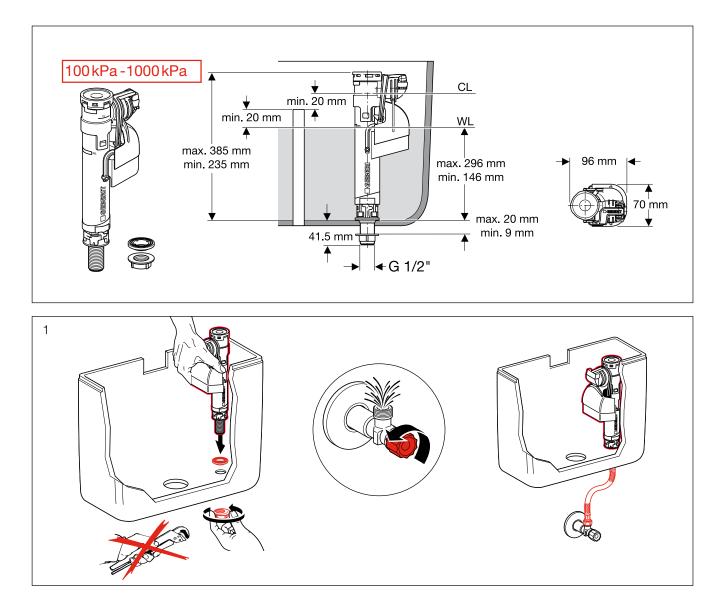

|

# 0

To see the complete LAUFEN range go to www.reece.com.au/bathrooms

### **CLEANING RECOMMENDATIONS**

Soapy water or approved bathroom cleaners. This bathroom product should not be cleaned with abrasive materials. Damage caused by any improper treatment is not covered by the product warranty. Refer to Warranty Conditions.



Disclaimer: Products in this specification manual must by regulation be installed by licensed and registered trade people. The manufacturer/distributor reserves the right to vary specifications or delete models from their range without prior notification. Dimensions and set-outs listed are correct at time of publication however the manufacturer/distributor takes no responsibility for printing errors. Tech Page Version 2





### **INSTALLATION BOTTOM INLET**



























### **INSTALLATION BEND**











6

8