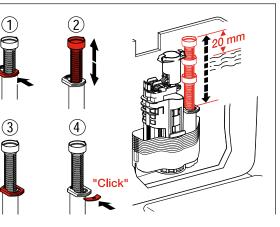

### **CLEANING RECOMMENDATIONS**

Soapy water or approved bathroom cleaners. This bathroom product should not be cleaned with abrasive materials. Damage caused by any improper treatment is not covered by the product warranty. Refer to Warranty Conditions.



Disclaimer: Products in this specification manual must by regulation be installed by licensed and registered trade people. The manufacturer/distributor reserves the right to vary specifications or delete models from their range without prior notification. Dimensions and set-outs listed are correct at time of publication however the manufacturer/distributor takes no responsibility for printing errors. Tech Page Version 2





### **INSTALLATION BOTTOM INLET**



























### **INSTALLATION BEND**











6

8