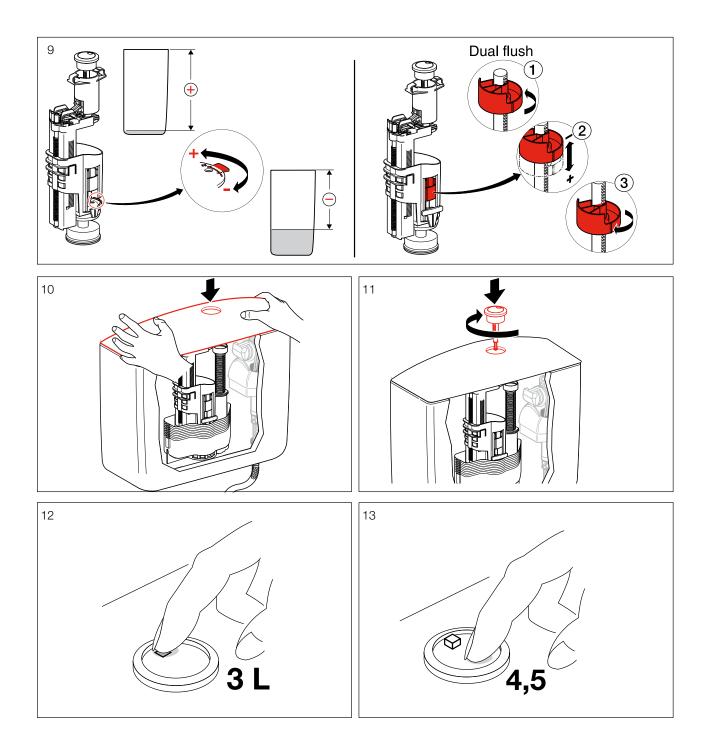

see the complete LAUFEN range go to www.reece.com.au/bathrooms

### **CLEANING RECOMMENDATIONS**

Soapy water or approved bathroom cleaners. This bathroom product should not be cleaned with abrasive materials. Damage caused by any improper treatment is not covered by the product warranty. Refer to Warranty Conditions.



Disclaimer: Products in this specification manual must by regulation be installed by licensed and registered trade people. The manufacturer/distributor reserves the right to vary specifications or delete models from their range without prior notification. Dimensions and set-outs listed are correct at time of publication however the manufacturer/distributor takes no responsibility for printing errors. Tech Page Version 2





### **INSTALLATION BOTTOM INLET**



























### **INSTALLATION BEND**











6

8