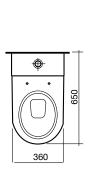

# SPECIFICATIONRim configurationBox

| Rim configuration  | Box rim                                           |
|--------------------|---------------------------------------------------|
| Bowl configuration | Available in P and S Trap                         |
| Set out            | P Trap: 185mm, S Trap: 110-195mm                  |
| Pan fixing         | Screwed to floor brackets and bedded with sealant |
| Seat               | Soft-close matching seat                          |
| Flushing           | 4.5/3 ltr flush, 3.3 Av ltr flush                 |
| WELS               | 4 Star WELS Rating                                |
| Standards          | AS1172.1 and AS 1172.2                            |

| FEATURES        |                                |
|-----------------|--------------------------------|
| Recommended Use | Domestic, hotel and commercial |
| Weight          | 47.0 kg                        |
| Finish          | LAUFEN Clean Coat              |