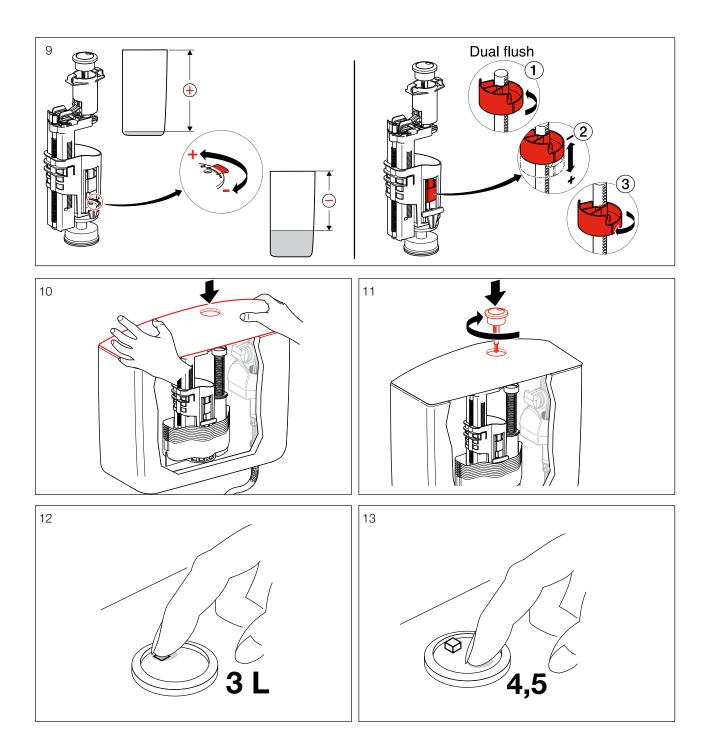

**CLEANING RECOMMENDATIONS**

Soapy water or approved bathroom cleaners. This bathroom product should not be cleaned with abrasive materials. Damage caused by any improper treatment is not covered by the product warranty. Refer to Warranty Conditions.



Disclaimer: Products in this specification manual must by regulation be installed by licensed and registered trade people. The manufacturer/distributor reserves the right to vary specifications or delete models from their range without prior notification. Dimensions and set-outs listed are correct at time of publication however the manufacturer/distributor takes no responsibility for printing errors. Tech Page Version 2





### **INSTALLATION BOTTOM INLET**



























### **INSTALLATION BEND**











6

8