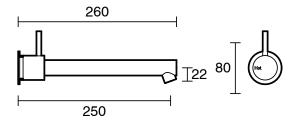

|
| Max Continuous Working Temperature (deg C)                  | 80                                           |
| Min Continuous Working Temperature (deg C)                  | 5                                            |
| Hot Water Unit Suitability                                  | Gravity Feed;Storage<br>Tank;Continuous Flow |
| WARRANTY                                                    |                                              |
| Warranty - Domestic Use (Years)                             | 15                                           |
| Spare Parts & Labour (Years)                                | 15                                           |
| Please refer to Warranty Page for full Terms and Conditions |                                              |















Dimensions are nominal measurements only.

## **CLEANING RECOMMENDATIONS:**

We recommend the use of soapy water or approved cleaners. This product should not be cleaned with abrasive materials. Damage caused by any improper treatment is not covered by the product warranty. Refer to Warranty Conditions