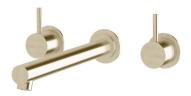

## Sussex Scala Bath Set 250mm LUX PVD Brushed Platinum Gold

## 2268295

| SPECIFICATIONS                                              |                                              |
|-------------------------------------------------------------|----------------------------------------------|
| Recommended Use                                             | Domestic;Hotel;Commercial                    |
| Colour Finish                                               | Brushed Platinum Gold                        |
| Primary Material                                            | DR Brass                                     |
| Recommended Pressure Range                                  | 150 - 500 kPa as per AS3500                  |
| Max Continuous Working Temperature (deg C)                  | 80                                           |
| Min Continuous Working Temperature (deg C)                  | 5                                            |
| Hot Water Unit Suitability                                  | Gravity Feed;Storage<br>Tank;Continuous Flow |
| WARRANTY                                                    |                                              |
| Warranty - Domestic Use (Years)                             | 15                                           |
| Spare Parts & Labour (Years)                                | 15                                           |
| Please refer to Warranty Page for full Terms and Conditions |                                              |