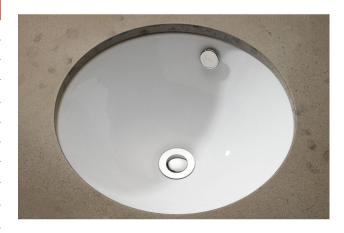

## **Kado Lux Undercounter Basin**

| SPECIFICATIONS        |                                                       |
|-----------------------|-------------------------------------------------------|
| Recommended use       | Domestic, hotel and commercial                        |
| Material              | Vitreous China                                        |
| Weight                | 12 Kg                                                 |
| Fixing                | Sealed to countertop with waterproof sealant          |
| Fixing requirement    | To underside of benchtop with fixing clips (supplied) |
| Integral overflow     | Yes                                                   |
| Tap hole availability | None. Tapware to be bench or wall mounted             |
| Plug and waste        | Suits 32 x 40mm overflow type waste                   |
| Colour availability   | White                                                 |
| Template              | Supplied with product                                 |