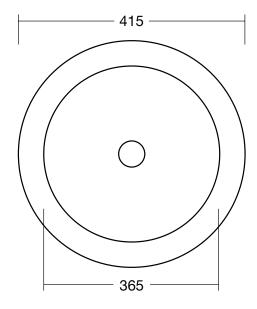

## **Kado Lux Undercounter Basin**

| SPECIFICATIONS        |                                                       |
|-----------------------|-------------------------------------------------------|
| Recommended use       | Domestic, hotel and commercial                        |
| Material              | Vitreous China                                        |
| Weight                | 12 Kg                                                 |
| Fixing                | Sealed to countertop with waterproof sealant          |
| Fixing requirement    | To underside of benchtop with fixing clips (supplied) |
| Integral overflow     | Yes                                                   |
| Tap hole availability | None. Tapware to be bench or wall mounted             |
| Plug and waste        | Suits 32 x 40mm overflow type waste                   |
| Colour availability   | White                                                 |
| Template              | Supplied with product                                 |

Dimensions are nominal measurements only.