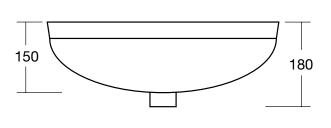

## **Kado Lux Undercounter Basin**

| SPECIFICATIONS        |                                                       |
|-----------------------|-------------------------------------------------------|
| Recommended use       | Domestic, hotel and commercial                        |
| Material              | Vitreous China                                        |
| Weight                | 12 Kg                                                 |
| Fixing                | Sealed to countertop with waterproof sealant          |
| Fixing requirement    | To underside of benchtop with fixing clips (supplied) |
| Integral overflow     | Yes                                                   |
| Tap hole availability | None. Tapware to be bench or wall mounted             |
| Plug and waste        | Suits 32 x 40mm overflow type waste                   |
| Colour availability   | White                                                 |
| Template              | Supplied with product                                 |

Dimensions are nominal measurements only.