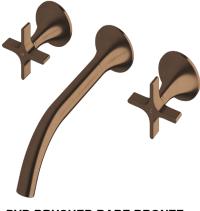

## Milli Oria Cross Wall Top Assembly

**PVD MATTE BLACK** 

**PVD BRUSHED GUNMETAL** 

**PVD BRUSHED GOLD** 

**PVD BRUSHED RARE BRONZE** 

**PVD BRUSHED NICKEL** 

Disclaimer: Products in this specification manual must by regulation be installed by licensed and registered trade people. The manufacturer/distributor reserves the right to vary specifications or delete models from their range without prior notification. Dimensions are nominal measurements only. Dimensions and set-outs listed are correct at time of publication however the manufacturer/distributor takes no responsibility for printing errors.