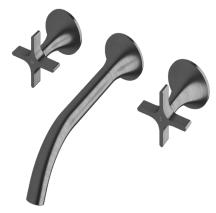

## Milli Oria Cross Wall Top Assembly

**PVD MATTE BLACK** 

**PVD BRUSHED GUNMETAL** 

**PVD BRUSHED GOLD** 

**PVD BRUSHED RARE BRONZE** 

**PVD BRUSHED NICKEL** 

Disclaimer: Products in this specification manual must by regulation be installed by licensed and registered trade people. The manufacturer/distributor reserves the right to vary specifications or delete models from their range without prior notification. Dimensions are nominal measurements only. Dimensions and set-outs listed are correct at time of publication however the manufacturer/distributor takes no responsibility for printing errors.