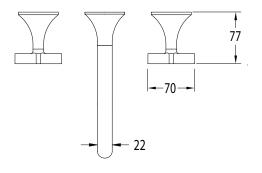

## Milli Oria Cross Wall Top Assembly

**PVD MATTE BLACK** 

**PVD BRUSHED GUNMETAL** 

**PVD BRUSHED GOLD** 

**PVD BRUSHED RARE BRONZE** 

**PVD BRUSHED NICKEL** 

Disclaimer: Products in this specification manual must by regulation be installed by licensed and registered trade people. The manufacturer/distributor reserves the right to vary specifications or delete models from their range without prior notification. Dimensions are nominal measurements only. Dimensions and set-outs listed are correct at time of publication however the manufacturer/distributor takes no responsibility for printing errors.