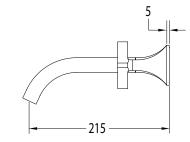

## Milli Oria Cross Wall Bath Set 215

| SPECIFICATIONS                                              |                                                                         |
|-------------------------------------------------------------|-------------------------------------------------------------------------|
| Recommended Use                                             | Domestic, Commercial, Hotel                                             |
| Colour                                                      | Chrome, Matte Black,<br>Brushed Nickel, Brushed<br>Gunmetal, Brass Gold |
| Recommended Pressure Range                                  | 300 - 500Kpa                                                            |
| Max Continuous Working Pressure                             | 500Kpa                                                                  |
| Max Continuous Working Temperature                          | 65 deg. C                                                               |
| Suitable for Storage Tank Hot Water                         | Yes                                                                     |
| Suitable for Continuous Flow Hot Water                      | No                                                                      |
| Suitable for Gravity Feed Hot Water                         | No                                                                      |
| WARRANTY                                                    |                                                                         |
| Warranty - Domestic Use                                     | 15 Years                                                                |
| Spare Parts<br>Labour                                       | 5 Years<br>1 Year                                                       |
| Please refer to Warranty Page for full Terms and Conditions |                                                                         |