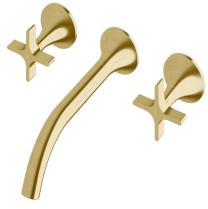

## Milli Oria Cross Wall Top Assembly

**PVD MATTE BLACK** 

**PVD BRUSHED GUNMETAL** 

**PVD BRUSHED GOLD** 

**PVD BRUSHED RARE BRONZE** 

**PVD BRUSHED NICKEL** 

Disclaimer: Products in this specification manual must by regulation be installed by licensed and registered trade people. The manufacturer/distributor reserves the right to vary specifications or delete models from their range without prior notification. Dimensions are nominal measurements only. Dimensions and set-outs listed are correct at time of publication however the manufacturer/distributor takes no responsibility for printing errors.