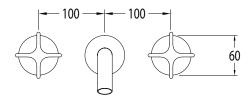

## Milli Oria Cross Wall Top Assembly

**PVD MATTE BLACK** 

**PVD BRUSHED GUNMETAL** 

**PVD BRUSHED GOLD** 

**PVD BRUSHED RARE BRONZE** 

**PVD BRUSHED NICKEL** 

Disclaimer: Products in this specification manual must by regulation be installed by licensed and registered trade people. The manufacturer/distributor reserves the right to vary specifications or delete models from their range without prior notification. Dimensions are nominal measurements only. Dimensions and set-outs listed are correct at time of publication however the manufacturer/distributor takes no responsibility for printing errors.