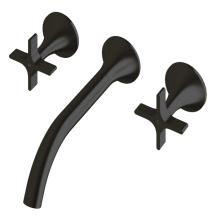

## Milli Oria Cross Wall Top Assembly

**PVD MATTE BLACK** 

**PVD BRUSHED GUNMETAL** 

**PVD BRUSHED GOLD** 

**PVD BRUSHED RARE BRONZE** 

**PVD BRUSHED NICKEL** 

Disclaimer: Products in this specification manual must by regulation be installed by licensed and registered trade people. The manufacturer/distributor reserves the right to vary specifications or delete models from their range without prior notification. Dimensions are nominal measurements only. Dimensions and set-outs listed are correct at time of publication however the manufacturer/distributor takes no responsibility for printing errors.