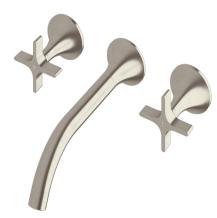

## Milli Oria Cross Wall Top Assembly

**PVD MATTE BLACK** 

**PVD BRUSHED GUNMETAL** 

**PVD BRUSHED GOLD** 

**PVD BRUSHED RARE BRONZE** 

**PVD BRUSHED NICKEL** 

Disclaimer: Products in this specification manual must by regulation be installed by licensed and registered trade people. The manufacturer/distributor reserves the right to vary specifications or delete models from their range without prior notification. Dimensions are nominal measurements only. Dimensions and set-outs listed are correct at time of publication however the manufacturer/distributor takes no responsibility for printing errors.