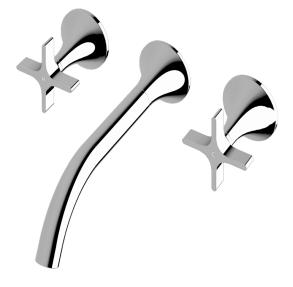

## Milli Oria Cross Wall Bath Set 215

| SPECIFICATIONS                                              |                                                                         |
|-------------------------------------------------------------|-------------------------------------------------------------------------|
| Recommended Use                                             | Domestic, Commercial, Hotel                                             |
| Colour                                                      | Chrome, Matte Black,<br>Brushed Nickel, Brushed<br>Gunmetal, Brass Gold |
| Recommended Pressure Range                                  | 300 - 500Kpa                                                            |
| Max Continuous Working Pressure                             | 500Kpa                                                                  |
| Max Continuous Working Temperature                          | 65 deg. C                                                               |
| Suitable for Storage Tank Hot Water                         | Yes                                                                     |
| Suitable for Continuous Flow Hot Water                      | No                                                                      |
| Suitable for Gravity Feed Hot Water                         | No                                                                      |
| WARRANTY                                                    |                                                                         |
| Warranty - Domestic Use                                     | 15 Years                                                                |
| Spare Parts<br>Labour                                       | 5 Years<br>1 Year                                                       |
| Please refer to Warranty Page for full Terms and Conditions |                                                                         |