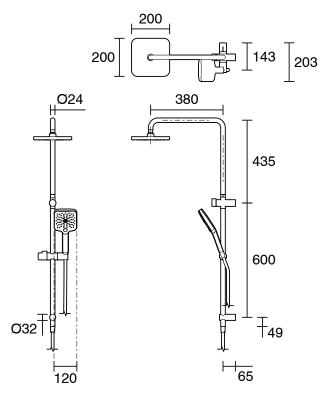

-------------------------------|---------------------------|
| Recommended Use                                             | Domestic;Commercial;Hotel |
| Colour Finish                                               | Brushed Gunmetal          |
| Max Continuous Working Pressure (kPa)                       | 500                       |
| Max Continuous Working Temperature (deg C)                  | 65                        |
| WARRANTY                                                    |                           |
| Warranty - Domestic Use (Years)                             | 10                        |
| Spare Parts & Labour (Years)                                | 1                         |
| Please refer to Warranty Page for full Terms and Conditions |                           |







Dimensions are nominal measurements only.

## **CLEANING RECOMMENDATIONS:**

We recommend the use of soapy water or approved cleaners. This product should not be cleaned with abrasive materials. Damage caused by any improper treatment is not covered by the product warranty. Refer to Warranty Conditions