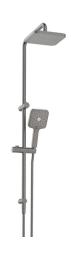

## Mizu Soothe Twin Rail Shower 3 Function with Top Rail Water Inlet Brushed Gunmetal (5 Star) 4201037

| SPECIFICATIONS                                              |                           |
|-------------------------------------------------------------|---------------------------|
| Recommended Use                                             | Domestic;Commercial;Hotel |
| Colour Finish                                               | Brushed Gunmetal          |
| Max Continuous Working Pressure (kPa)                       | 500                       |
| Max Continuous Working Temperature (deg C)                  | 65                        |
| WARRANTY                                                    |                           |
| Warranty - Domestic Use (Years)                             | 10                        |
| Spare Parts & Labour (Years)                                | 1                         |
| Please refer to Warranty Page for full Terms and Conditions |                           |