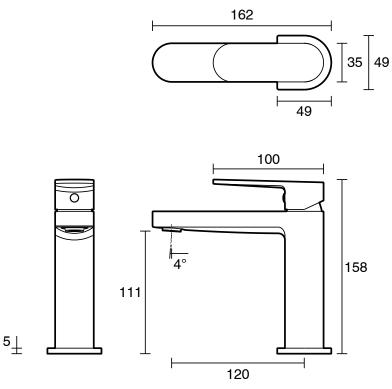

--------|--|
| Colour Category                                             | Black                        |  |
| Colour Finish                                               | Matte Black                  |  |
| Primary Material                                            | Lead Free Brass              |  |
| Hot Water Unit Suitability                                  | Storage Tank;Continuous Flow |  |
| WARRANTY                                                    |                              |  |
| Warranty - Domestic Use (Years)                             | 10                           |  |
| Spare Parts & Labour (Years)                                | 1                            |  |
| Please refer to Warranty Page for full Terms and Conditions |                              |  |







## **CLEANING RECOMMENDATIONS:**

We recommend the use of soapy water or approved cleaners. This product should not be cleaned with abrasive materials. Damage caused by any improper treatment is not covered by the product warranty. Refer to Warranty Conditions

Disclaimer: Products in this specification manual must by regulation be installed by licensed and registered trade people. The manufacturer/distributor reserves the right to vary specifications or delete models from their range without prior notification. Dimensions are nominal measurements only. Dimensions and set-outs listed are correct at time of publication however the manufacturer/distributor takes no responsibility for printing errors.

Published 19/11/2024

To see the complete Mizu range go to <u>www.reece.com.au</u>