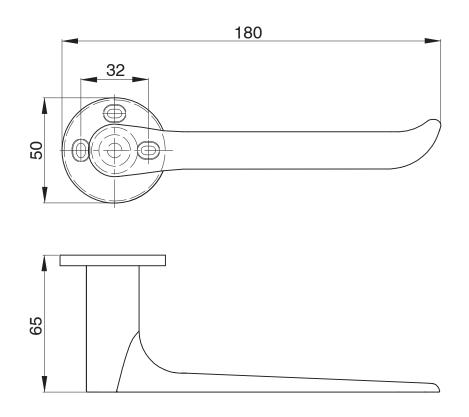

Holder Brushed Gunmetal**

9511266

| SPECIFICATIONS                                              |                              |
|-------------------------------------------------------------|------------------------------|
| Recommended Use                                             | Domestic, Hotel & Commercial |
| Colour                                                      | Brushed Gunmetal             |
| Material                                                    | Zinc                         |
| WARRANTY                                                    |                              |
| Replacement Only - Domestic Use                             | 10 Years                     |
| Please refer to Warranty Page for full Terms and Conditions |                              |





Dimensions are nominal measurements only.

## **CLEANING RECOMMENDATIONS:**

We recommend the use of soapy water or approved cleaners. This product should not be cleaned with abrasive materials. Damage caused by any improper treatment is not covered by the product warranty. Refer to Warranty Conditions

Disclaimer: Products in this specification manual must by regulation be installed by licensed and registered trade people. The manufacturer/distributor reserves the right to vary specifications or delete models from their range without prior notification. Dimensions are nominal measurements only. Dimensions and set-outs listed are correct at time of publication however the manufacturer/distributor takes no responsibility for printing errors.

Published 27/07/2022

To see the complete Mizu