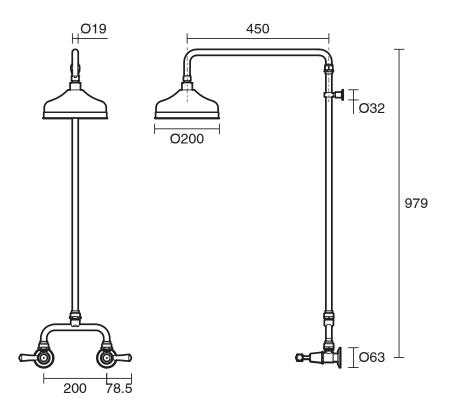

Brass                      |
| Recommended Pressure Range                                  | 150 - 500 kPa as per AS3500   |
| Max Continuous Working Temperature (deg C)                  | 80                            |
| Min Continuous Working Temperature (deg C)                  | 5                             |
| Hot Water Unit Suitability                                  | Storage Tank; Continuous Flow |
| WARRANTY                                                    |                               |
| Warranty - Domestic Use (Years)                             | 10                            |
| Spare Parts & Labour (Years)                                | 1                             |
| Please refer to Warranty Page for full Terms and Conditions |                               |







Dimensions are nominal measurements only.

## **CLEANING RECOMMENDATIONS:**

We recommend the use of soapy water or approved cleaners. This product should not be cleaned with abrasive materials. Damage caused by any improper treatment is not covered by the product warranty. Refer to Warranty Conditions