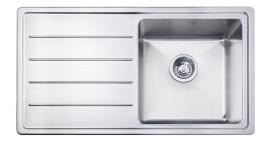

## Memo Hugo Single Bowl Sink No Taphole Right Hand Bowl with Drainer Stainless Steel V2

## 2403002

| SPECIFICATIONS                                              |                              |
|-------------------------------------------------------------|------------------------------|
| Recommended Use                                             | Domestic, Hotel & Commercial |
| Colour                                                      | Stainless Steel              |
| Finish                                                      | Satin                        |
| Material                                                    | Stainless Steel (304 Grade)  |
| Bowl Type                                                   | Single Bowl                  |
| Bowl Configuration                                          | Right Hand Bowl with Drainer |
| Sink Installation                                           | Inset / Undermount           |
| Fixing                                                      | Clipping System              |
| Overflow Configuration                                      | No Overflow                  |
| Taphole Configuration                                       | No Taphole                   |
| Plug & Waste Type                                           | 90mm Basket Waste            |
| Plug & Waste                                                | Included                     |
| WARRANTY                                                    |                              |
| Warranty - Domestic Use                                     | 30 Years                     |
| Spare Parts & Labour                                        | 12 Months                    |
| Please refer to Warranty Page for full Terms and Conditions |                              |