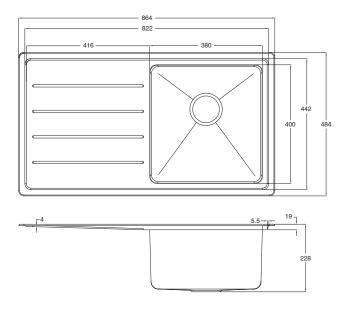

Sinks must be installed using a cutout template. No responsibility will be taken for damage that occurs where a template has not been used.

Dimensions are nominal measurements only.