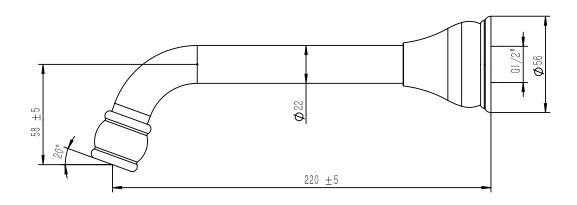

|
| Max Continuous Working Temperature                          | 80 deg C                       |
| Suitable for Storage Tank Hot Water                         | Yes                            |
| Suitable for Continuous Flow Hot Water                      | Yes                            |
| Suitable for Gravity Feed Hot Water                         | No                             |
| WARRANTY                                                    |                                |
| Warranty - Domestic Use                                     | 15 Years                       |
| Spare Parts & Labour                                        | 12 Months                      |
| Please refer to Warranty Page for full Terms and Conditions |                                |





Dimensions are nominal measurements only.

## **CLEANING RECOMMENDATIONS:**

We recommend the use of soapy water or approved cleaners. This product should not be cleaned with abrasive materials. Damage caused by any improper treatment is not covered by the product warranty. Refer to Warranty Conditions