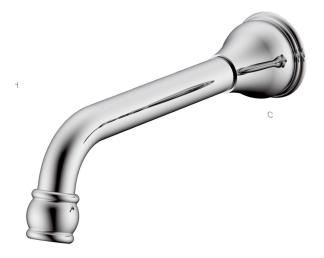

## Milli Voir Wall Bath Spout 220mm Chrome

## 2265287

| SPECIFICATIONS                                              |                                |
|-------------------------------------------------------------|--------------------------------|
| SPECIFICATIONS                                              |                                |
| Recommended Use                                             | Domestic, hotel and commercial |
| Colour                                                      | Chrome                         |
| Material                                                    | DR Brass                       |
| Recommended Pressure Range                                  | 150 - 500 kPa                  |
| Max Continuous Working Pressure                             | 500 kPa                        |
| Max Continuous Working Temperature                          | 80 deg C                       |
| Suitable for Storage Tank Hot Water                         | Yes                            |
| Suitable for Continuous Flow Hot Water                      | Yes                            |
| Suitable for Gravity Feed Hot Water                         | No                             |
| WARRANTY                                                    |                                |
| Warranty - Domestic Use                                     | 15 Years                       |
| Spare Parts & Labour                                        | 12 Months                      |
| Please refer to Warranty Page for full Terms and Conditions |                                |