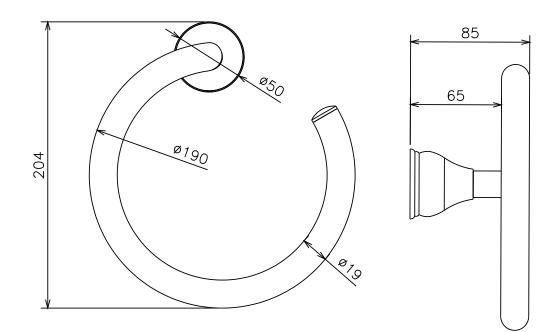

## Milli Monument Edit Towel Ring Chrome 2265320

Domestic, Hotel & Commercial

Chrome

Brass

SPECIFICATIONS

Recommended Use

Colour

Material

WARRANTY

Replacement Only - Domestic Use 15 Years

Please refer to Warranty Page for full Terms and Conditions

Dimensions are nominal measurements only.