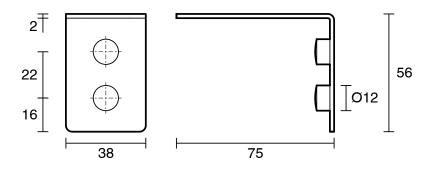

|                              |
|-------------------------------------------------------------|------------------------------|
| Recommended Use                                             | Domestic, Hotel & Commercial |
| Colour                                                      | Chrome                       |
| Material                                                    | Brass                        |
| WARRANTY                                                    |                              |
| Replacement Only - Domestic Use                             | 10 Years                     |
| Parts Replacement Only                                      | 12 Months                    |
| Please refer to Warranty Page for full Terms and Conditions |                              |







Dimensions are nominal measurements only.

## **CLEANING RECOMMENDATIONS:**

We recommend the use of soapy water or approved cleaners. This product should not be cleaned with abrasive materials. Damage caused by any improper treatment is not covered by the product warranty. Refer to Warranty Conditions

Disclaimer: Products in this specification manual must by regulation be installed by licensed and registered trade people. The manufacturer/distributor reserves the right to vary specifications or delete models from their range without prior notification. Dimensions are nominal measurements only. Dimensions and set-outs listed are correct at time of publication however the manufacturer/distributor takes no responsibility for printing errors.

Published 21/03/2024

To see the complete Mizu