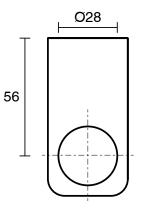

|                              |
|-------------------------------------------------------------|------------------------------|
| Recommended Use                                             | Domestic, Hotel & Commercial |
| Colour                                                      | Chrome                       |
| Material                                                    | Brass                        |
| WARRANTY                                                    |                              |
| Replacement Only - Domestic Use                             | 10 Years                     |
| Parts Replacement Only                                      | 12 Months                    |
| Please refer to Warranty Page for full Terms and Conditions |                              |







Dimensions are nominal measurements only.

## **CLEANING RECOMMENDATIONS:**

We recommend the use of soapy water or approved cleaners. This product should not be cleaned with abrasive materials. Damage caused by any improper treatment is not covered by the product warranty. Refer to Warranty Conditions

Disclaimer: Products in this specification manual must by regulation be installed by licensed and registered trade people. The manufacturer/distributor reserves the right to vary specifications or delete models from their range without prior notification. Dimensions are nominal measurements only. Dimensions and set-outs listed are correct at time of publication however the manufacturer/distributor takes no responsibility for printing errors.

Published 21/03/2024

To see the complete Mi