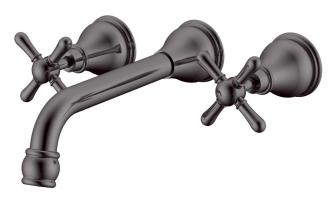

|
| Max Continuous Working Temperature                          | 80 deg C                       |
| Suitable for Storage Tank Hot Water                         | Yes                            |
| Suitable for Continuous Flow Hot Water                      | Yes                            |
| Suitable for Gravity Feed Hot Water                         | No                             |
| WARRANTY                                                    |                                |
| Warranty - Domestic Use                                     | 15 Years                       |
| Spare Parts & Labour                                        | 12 Months                      |
| Please refer to Warranty Page for full Terms and Conditions |                                |







Dimensions are nominal measurements only.

## **CLEANING RECOMMENDATIONS:**

We recommend the use of soapy water or approved cleaners. This product should not be cleaned with abrasive materials. Damage caused by any improper treatment is not covered by the product warranty. Refer to Warranty Conditions