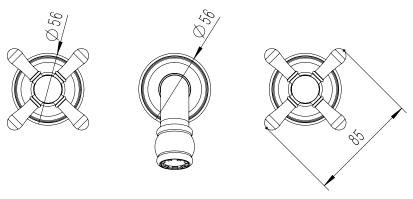

## Milli Voir Wall Bath Set Cross Handle 220mm Brushed Gunmetal

Dimensions are nominal measurements only.