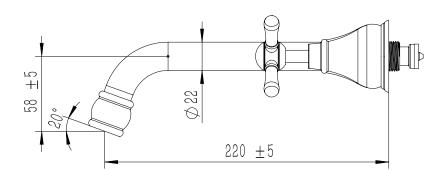

## Milli Voir Wall Bath Set Cross Handle 220mm Brushed Gunmetal

Dimensions are nominal measurements only.