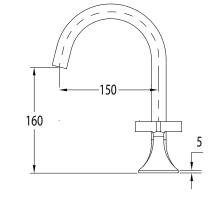

## Milli Oria Cross Basin Set

| SPECIFICATIONS                                              |                                                                         |
|-------------------------------------------------------------|-------------------------------------------------------------------------|
| Recommended Use                                             | Domestic, Commercial, Hotel                                             |
| Colour                                                      | Chrome, Matte Black,<br>Brushed Nickel, Brushed<br>Gunmetal, Brass Gold |
| Recommended Pressure Range                                  | 300 - 500Kpa                                                            |
| Max Continuous Working Pressure                             | 500Kpa                                                                  |
| Max Continuous Working Temperature                          | 65 deg. C                                                               |
| Suitable for Storage Tank Hot Water                         | Yes                                                                     |
| Suitable for Continuous Flow Hot Water                      | No                                                                      |
| Suitable for Gravity Feed Hot Water                         | No                                                                      |
| WARRANTY                                                    |                                                                         |
| Warranty - Domestic Use                                     | 15 Years                                                                |
| Spare Parts<br>Labour                                       | 5 Years<br>1 Year                                                       |
| Please refer to Warranty Page for full Terms and Conditions |                                                                         |