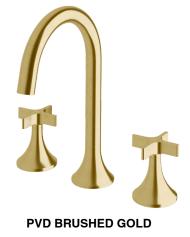

## Milli Oria Cross Basin Set

| SPECIFICATIONS                                              |                                                                         |
|-------------------------------------------------------------|-------------------------------------------------------------------------|
| Recommended Use                                             | Domestic, Commercial, Hotel                                             |
| Colour                                                      | Chrome, Matte Black,<br>Brushed Nickel, Brushed<br>Gunmetal, Brass Gold |
| Recommended Pressure Range                                  | 300 - 500Kpa                                                            |
| Max Continuous Working Pressure                             | 500Kpa                                                                  |
| Max Continuous Working Temperature                          | 65 deg. C                                                               |
| Suitable for Storage Tank Hot Water                         | Yes                                                                     |
| Suitable for Continuous Flow Hot Water                      | No                                                                      |
| Suitable for Gravity Feed Hot Water                         | No                                                                      |
| WARRANTY                                                    |                                                                         |
| Warranty - Domestic Use                                     | 15 Years                                                                |
| Spare Parts<br>Labour                                       | 5 Years<br>1 Year                                                       |
| Please refer to Warranty Page for full Terms and Conditions |                                                                         |