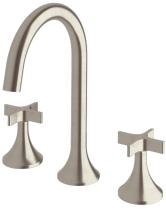

## Milli Oria Cross Wall Top Assembly

**PVD BRUSHED GUNMETAL** 

PVD BRUSHED RARE BRONZE

PVD BRUSHED NICKEL

Disclaimer: Products in this specification manual must by regulation be installed by licensed and registered trade people. The manufacturer/distributor reserves the right to vary specifications or delete models from their range without prior notification. Dimensions are nominal measurements only. Dimensions and set-outs listed are correct at time of publication however the manufacturer/distributor takes no responsibility for printing errors.