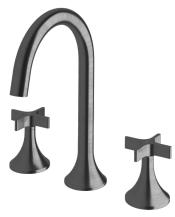

## Milli Oria Cross Wall Top Assembly

**PVD BRUSHED GUNMETAL** 

PVD BRUSHED RARE BRONZE

PVD BRUSHED NICKEL

Disclaimer: Products in this specification manual must by regulation be installed by licensed and registered trade people. The manufacturer/distributor reserves the right to vary specifications or delete models from their range without prior notification. Dimensions are nominal measurements only. Dimensions and set-outs listed are correct at time of publication however the manufacturer/distributor takes no responsibility for printing errors.