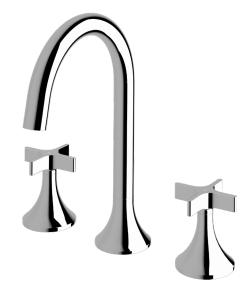

## Milli Oria Cross Basin Set

| SPECIFICATIONS                                              |                                                                         |
|-------------------------------------------------------------|-------------------------------------------------------------------------|
| Recommended Use                                             | Domestic, Commercial, Hotel                                             |
| Colour                                                      | Chrome, Matte Black,<br>Brushed Nickel, Brushed<br>Gunmetal, Brass Gold |
| Recommended Pressure Range                                  | 300 - 500Kpa                                                            |
| Max Continuous Working Pressure                             | 500Kpa                                                                  |
| Max Continuous Working Temperature                          | 65 deg. C                                                               |
| Suitable for Storage Tank Hot Water                         | Yes                                                                     |
| Suitable for Continuous Flow Hot Water                      | No                                                                      |
| Suitable for Gravity Feed Hot Water                         | No                                                                      |
| WARRANTY                                                    |                                                                         |
| Warranty - Domestic Use                                     | 15 Years                                                                |
| Spare Parts<br>Labour                                       | 5 Years<br>1 Year                                                       |
| Please refer to Warranty Page for full Terms and Conditions |                                                                         |