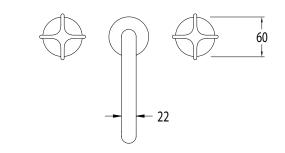

## Milli Oria Cross Wall Top Assembly

**PVD BRUSHED GUNMETAL** 

PVD BRUSHED RARE BRONZE

PVD BRUSHED NICKEL

Disclaimer: Products in this specification manual must by regulation be installed by licensed and registered trade people. The manufacturer/distributor reserves the right to vary specifications or delete models from their range without prior notification. Dimensions are nominal measurements only. Dimensions and set-outs listed are correct at time of publication however the manufacturer/distributor takes no responsibility for printing errors.