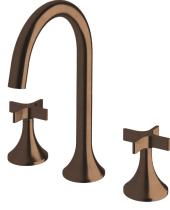

## Milli Oria Cross Basin Set

| SPECIFICATIONS                                              |                                                                         |
|-------------------------------------------------------------|-------------------------------------------------------------------------|
| Recommended Use                                             | Domestic, Commercial, Hotel                                             |
| Colour                                                      | Chrome, Matte Black,<br>Brushed Nickel, Brushed<br>Gunmetal, Brass Gold |
| Recommended Pressure Range                                  | 300 - 500Kpa                                                            |
| Max Continuous Working Pressure                             | 500Kpa                                                                  |
| Max Continuous Working Temperature                          | 65 deg. C                                                               |
| Suitable for Storage Tank Hot Water                         | Yes                                                                     |
| Suitable for Continuous Flow Hot Water                      | No                                                                      |
| Suitable for Gravity Feed Hot Water                         | No                                                                      |
| WARRANTY                                                    |                                                                         |
| Warranty - Domestic Use                                     | 15 Years                                                                |
| Spare Parts<br>Labour                                       | 5 Years<br>1 Year                                                       |
| Please refer to Warranty Page for full Terms and Conditions |                                                                         |