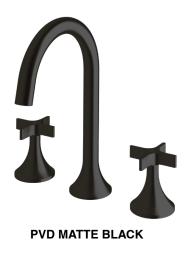

## Milli Oria Cross Basin Set

| SPECIFICATIONS                                              |                                                                         |
|-------------------------------------------------------------|-------------------------------------------------------------------------|
| Recommended Use                                             | Domestic, Commercial, Hotel                                             |
| Colour                                                      | Chrome, Matte Black,<br>Brushed Nickel, Brushed<br>Gunmetal, Brass Gold |
| Recommended Pressure Range                                  | 300 - 500Kpa                                                            |
| Max Continuous Working Pressure                             | 500Kpa                                                                  |
| Max Continuous Working Temperature                          | 65 deg. C                                                               |
| Suitable for Storage Tank Hot Water                         | Yes                                                                     |
| Suitable for Continuous Flow Hot Water                      | No                                                                      |
| Suitable for Gravity Feed Hot Water                         | No                                                                      |
| WARRANTY                                                    |                                                                         |
| Warranty - Domestic Use                                     | 15 Years                                                                |
| Spare Parts<br>Labour                                       | 5 Years<br>1 Year                                                       |
| Please refer to Warranty Page for full Terms and Conditions |                                                                         |