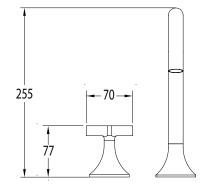

## Milli Oria Cross Wall Top Assembly

**PVD BRUSHED GUNMETAL** 

PVD BRUSHED RARE BRONZE

PVD BRUSHED NICKEL

Disclaimer: Products in this specification manual must by regulation be installed by licensed and registered trade people. The manufacturer/distributor reserves the right to vary specifications or delete models from their range without prior notification. Dimensions are nominal measurements only. Dimensions and set-outs listed are correct at time of publication however the manufacturer/distributor takes no responsibility for printing errors.