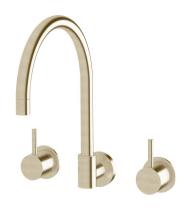

## Sussex Scala Wall Sink Set Curved LUX PVD Brushed Platinum Gold (3 Star) 2268283