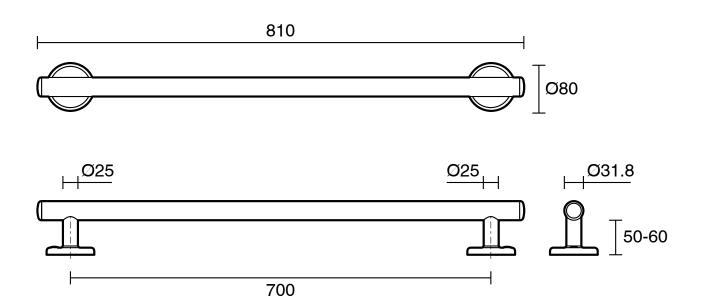

|
| Colour                                                      | Brushed Gunmetal                 |
| Material                                                    | 304 grade (18/8) stainless steel |
| Weight Capacity                                             | 113 kg                           |
| Fixings                                                     | Double                           |
| WARRANTY                                                    |                                  |
| Replacement Only - Domestic Use                             | 20 Years                         |
| Parts Replacement Only                                      | 12 Months                        |
| Please refer to Warranty Page for full Terms and Conditions |                                  |





Dimensions are nominal measurements only.

## **CLEANING RECOMMENDATIONS:**

We recommend the use of soapy water or approved cleaners. This product should not be cleaned with abrasive materials. Damage caused by any improper treatment is not covered by the product warranty. Refer to Warranty Conditions