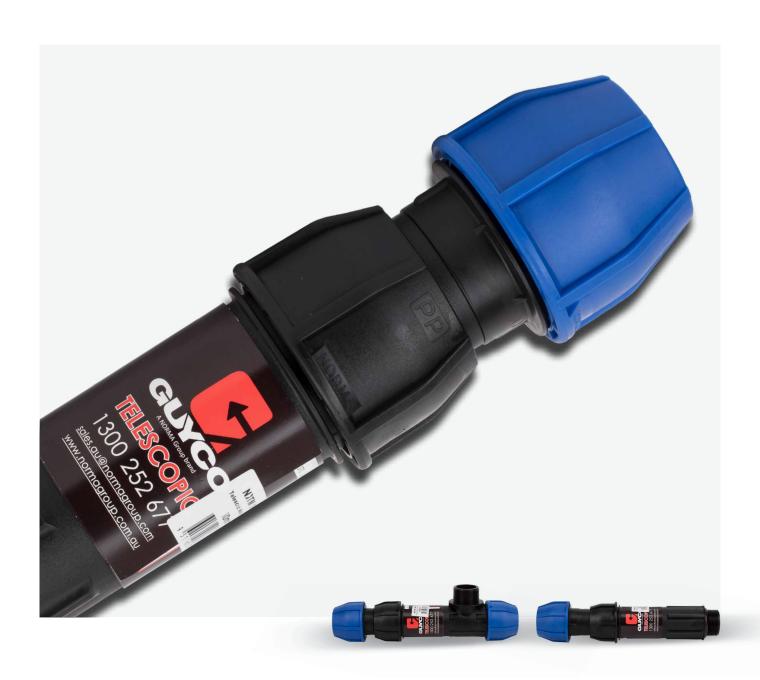

## **Metric Telescopic Fittings**

The Metric Telescopic Compression Fittings range is Norma Group manufactured with a high level of quality for product peace of mind. These fittings are UV stabilised to ensure they will continue to perform, even in harsh sunlight conditions and are the ideal connection for repairing and tapping into metric PE pipe. These ends are also interchangeable with the Norma rural fittings.

The telescopic fittings will speed up the process of repairing a broken pipe, while reducing the physical labour involved and the amount of products used. It is no longer necessary to create enough distance between two joiners to flex new pipe in. Simply remove the broken section and use a telescopic fitting by connecting one end and extending the other.