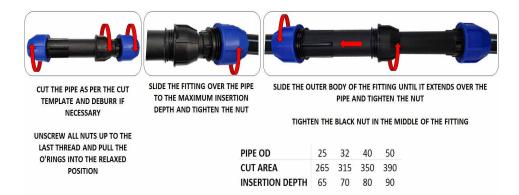

|  |
|-------------------|--------------------------------|-------------------|--------------------------------|--|
| 1. Nut            | Polypropylene Copolymer        | 5. Outer Body     | Polypropylene Copolymer        |  |
| 2. Clinching Ring | Acetyl                         | 6. Telescopic Nut | Polypropylene Copolymer        |  |
| 3. Holder         | Polypropylene Copolymer        | 7. Insert 0-Ring  | Nitrile Butadiene Rubber (NBR) |  |
| 4. Metric O-Ring  | Nitrile Butadiene Rubber (NBR) | 8. Inner Body     | Polypropylene Copolymer        |  |



## **Specifications**

• Pressure rating: 1,250kPa.

## **Applications**

Repair and maintenance.

#### **Patented Design**

 Australian and New Zealand Patented Design No. 2006303813, 567538.



## Installation



## Range



## Metric Telescopic Joiner - PE x PE

| PART NO. | ITEM NO.    | SIZE        |
|----------|-------------|-------------|
| NXTM133  | 08370307133 | 25MM X 25MM |
| NXTM144  | 08370307144 | 32MM X 32MM |
| NXTM155  | 08370307155 | 40MM X 40MM |
| NXTM166  | 08370307166 | 50MM X 50MM |



## Metric Telescopic Tee - PE x PE x PE

| PART NO. | ITEM NO.    | SIZE               |
|----------|-------------|--------------------|
| NXTM333  | 08370307333 | 25MM X 25MM X 25MM |
| NXTM344  | 08370307344 | 32MM X 32MM X 32MM |
| NXTM355  | 08370307355 | 40MM X 40MM X 40MM |
| NXTM366  | 08370307366 | 50MM X 50MM X 50MM |



Metric Telescopic Male End Connector - PE x MI

| PART NO. | ITEM NO.    | SIZE          |
|----------|-------------|---------------|
| NXTM233  | 08370307233 | 25MM