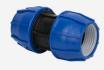

## **Metric Telescopic Fittings**

The Metric Telescopic Compression Fittings range is Norma Group manufactured with a high level of quality for product peace of mind. These fittings are UV stabilised to ensure they will continue to perform, even in harsh sunlight conditions and are the ideal connection for repairing and tapping into metric PE pipe. These ends are also interchangeable with the Norma rural fittings.

The telescopic fittings will speed up the process of repairing a broken pipe, while reducing the physical labour involved and the amount of products used. It is no longer necessary to create enough distance between two joiners to flex new pipe in. Simply remove the broken section and use a telescopic fitting by connecting one end and extending the other.

#### Blue Interchangeable Ends

- Fast identification to ensure you have the correct fitting.