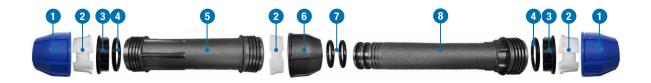

#### **Parts & Materials**

| Parts & Materials |                                |                   |                                |  |
|-------------------|--------------------------------|-------------------|--------------------------------|--|
| 1. Nut            | Polypropylene Copolymer        | 5. Outer Body     | Polypropylene Copolymer        |  |
| 2. Clinching Ring | Acetyl                         | 6. Telescopic Nut | Polypropylene Copolymer        |  |
| 3. Holder         | Polypropylene Copolymer        | 7. Insert 0-Ring  | Nitrile Butadiene Rubber (NBR) |  |
| 4. Metric O-Ring  | Nitrile Butadiene Rubber (NBR) | 8. Inner Body     | Polypropylene Copolymer        |  |