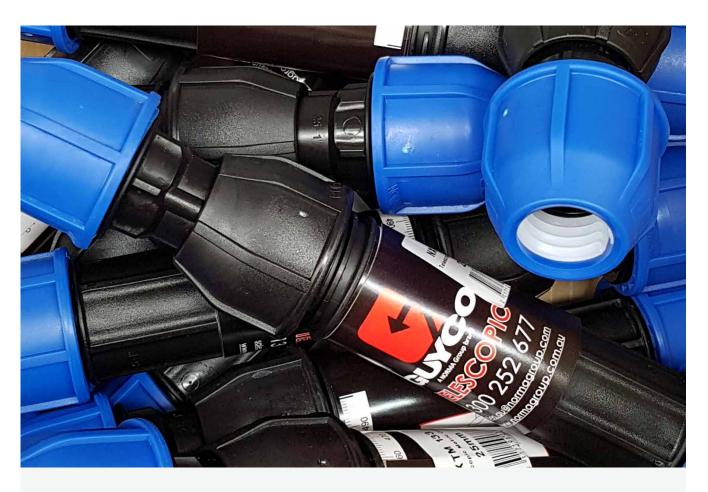

## **Metric Telescopic Fittings**

The Metric Telescopic Compression Fittings range is Norma Group manufactured with a high level of quality for product peace of mind. These fittings are UV stabilised to ensure they will continue to perform, even in harsh sunlight conditions and are the ideal connection for repairing and tapping into metric PE pipe. These ends are also interchangeable with the Norma rural fittings.

The telescopic fittings will speed up the process of repairing a broken pipe, while reducing the physical labour involved and the amount of products used. It is no longer necessary to create enough distance between two joiners to flex new pipe in. Simply remove the broken section and use a telescopic fitting by connecting one end and extending the other.

#### Blue Interchangeable Ends

- Fast identification to ensure you have the correct fitting.