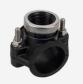

#### **Parts & Materials**

| Parts & Materials |                                |                   |                                |  |
|-------------------|--------------------------------|-------------------|--------------------------------|--|
| 1. Nut            | Polypropylene Copolymer        | 5. Outer Body     | Polypropylene Copolymer        |  |
| 2. Clinching Ring | Acetyl                         | 6. Telescopic Nut | Polypropylene Copolymer        |  |
| 3. Holder         | Polypropylene Copolymer        | 7. Insert 0-Ring  | Nitrile Butadiene Rubber (NBR) |  |
| 4. Metric O-Ring  | Nitrile Butadiene Rubber (NBR) | 8. Inner Body     | Polypropylene Copolymer        |  |