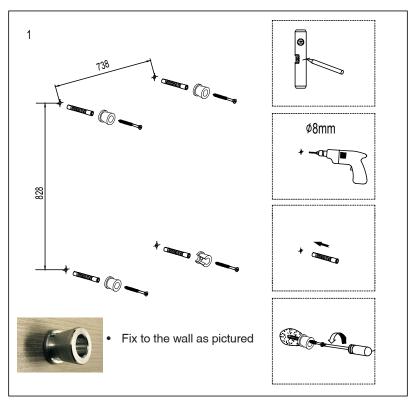

### **INSTALLATION INSTRUCTIONS**

Please consult with a qualified electrician to confirm appropriate compliant installation location.

- Use the fixing point distances provided to mark out the fixing points.
- Before drilling, check that the product aligns to the marked fixing points and make adjustments if necessary.
- Note: Wall materials vary. The fixing kit supplied is suited for solid wall fixing. For timber framed walls, please ensure the product is fixed to a stud/noggin behind the wall. Where a stud/noggin is not avilable, please use suitable hollow wall fixing.