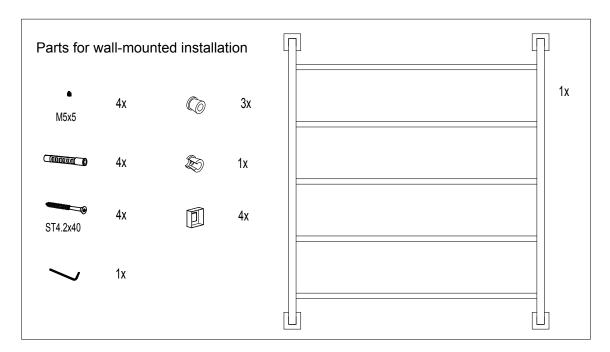

### **INSTALLATION INSTRUCTIONS**

Please consult with a qualified electrician to confirm appropriate compliant installation location.

- Use the fixing point distances provided to mark out the fixing points.
- Before drilling, check that the product aligns to the marked fixing points and make adjustments if necessary.
- Note: Wall materials vary. The fixing kit supplied is suited for solid wall fixing. For timber framed walls, please ensure the product is fixed to a stud/noggin behind the wall. Where a stud/noggin is not avilable, please use suitable hollow wall fixing.