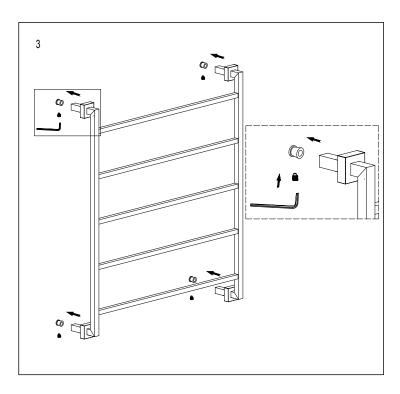

## Mizu Bloc Heated Towel Rail 850 x 760 Polished Stainless Steel

• Connect the power chord to the power supply.

• With the allen key provided, tighten the grub screws to ensure that towel rail stays in position.