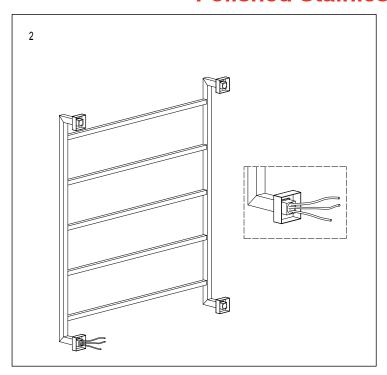

## Mizu Bloc Heated Towel Rail 850 x 760 Polished Stainless Steel

• Connect the power chord to the power supply.

• With the allen key provided, tighten the grub screws to ensure that towel rail stays in position.