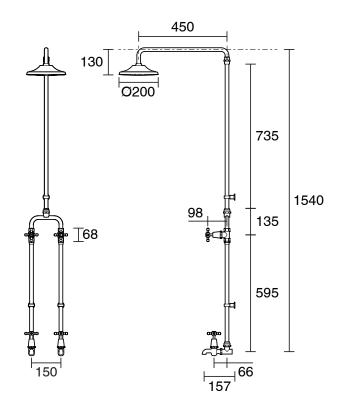

| 150 - 500 kPa                |
| Maximum Continuous Working Temperature                      | 80 deg C                     |
| Suitable for Storage Tank Hot Water                         | Yes                          |
| Suitable for Continuous Flow Hot Water                      | Yes                          |
| Suitable for Gravity Feed Hot Water                         | No                           |
| WARRANTY                                                    |                              |
| Warranty - Domestic Use                                     | 10 Years                     |
| Spare Parts & Labour                                        | 12 Months                    |
| Please refer to Warranty Page for full Terms and Conditions |                              |







Dimensions are nominal measurements only.

## **CLEANING RECOMMENDATIONS:**

We recommend the use of soapy water or approved cleaners. This product should not be cleaned with abrasive materials. Damage caused by any improper treatment is not covered by the product warranty. Refer to Warranty Conditions