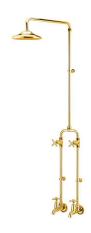

| 150 - 500 kPa                |
| Maximum Continuous Working Temperature                      | 80 deg C                     |
| Suitable for Storage Tank Hot Water                         | Yes                          |
| Suitable for Continuous Flow Hot Water                      | Yes                          |
| Suitable for Gravity Feed Hot Water                         | No                           |
| WARRANTY                                                    |                              |
| Warranty - Domestic Use                                     | 10 Years                     |
| Spare Parts & Labour                                        | 12 Months                    |
| Please refer to Warranty Page for full Terms and Conditions |                              |







Dimensions are nominal measurements only.

## **CLEANING RECOMMENDATIONS:**

We recommend the use of soapy water or approved cleaners. This product should not be cleaned with abrasive materials. Damage caused by any improper treatment is not covered by the product warranty. Refer to Warranty Conditions