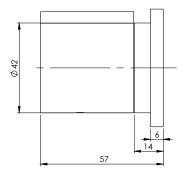

#### SPECIFICATIONS

| Recommended Use    | Domestic, hotel and commercial                                                                                    |
|--------------------|-------------------------------------------------------------------------------------------------------------------|
| Finish Available   | Chrome Handle with Chrome B/P                                                                                     |
|                    | Chrome/Black Handle with Chrome B/P                                                                               |
|                    | Chrome/Black Handle with Black B/P                                                                                |
| Pressure Rating    | Maximum continous operating pressure 500 kPa.                                                                     |
|                    | Note: For best performance and longer life we recommend 150-500 kPa.                                              |
| Temperature Rating | Maximum continous working temperature $75^{\circ}$                                                                |
| Suitable Hot Water | Storage Tank: No<br>Continuous Flow: Refer to manufacturer of<br>continuous hot water systems<br>Gravity Feed: No |
| Standards          | AS/NZS 3718                                                                                                       |
|                    |                                                                                                                   |