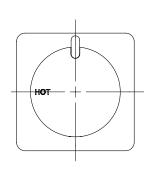

#### SPECIFICATIONS

| Recommended Use    | Domestic, hotel and commercial                                                                                    |
|--------------------|-------------------------------------------------------------------------------------------------------------------|
| Finish Available   | Chrome Handle with Chrome B/P                                                                                     |
|                    | Chrome/Black Handle with Chrome B/P                                                                               |
|                    | Chrome/Black Handle with Black B/P                                                                                |
| Pressure Rating    | Maximum continous operating pressure 500 kPa.                                                                     |
|                    | Note: For best performance and longer life we recommend 150-500 kPa.                                              |
| Temperature Rating | Maximum continous working temperature $75^{\circ}$                                                                |
| Suitable Hot Water | Storage Tank: No<br>Continuous Flow: Refer to manufacturer of<br>continuous hot water systems<br>Gravity Feed: No |
| Standards          | AS/NZS 3718                                                                                                       |
|                    |                                                                                                                   |