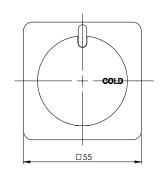

#### SPECIFICATIONS

| Recommended Use    | Domestic, hotel and commercial                                                                                    |
|--------------------|-------------------------------------------------------------------------------------------------------------------|
| Finish Available   | Chrome Handle with Chrome B/P                                                                                     |
|                    | Chrome/Black Handle with Chrome B/P                                                                               |
|                    | Chrome/Black Handle with Black B/P                                                                                |
| Pressure Rating    | Maximum continous operating pressure 500 kPa.                                                                     |
|                    | Note: For best performance and longer life we recommend 150-500 kPa.                                              |
| Temperature Rating | Maximum continous working temperature $75^{\circ}$                                                                |
| Suitable Hot Water | Storage Tank: No<br>Continuous Flow: Refer to manufacturer of<br>continuous hot water systems<br>Gravity Feed: No |
| Standards          | AS/NZS 3718                                                                                                       |
|                    |                                                                                                                   |