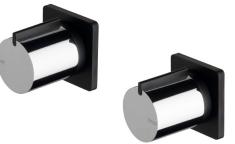

# MILLI AXON EXTENDED WALL TOP ASSEMBLIES

#### SPECIFICATIONS

| Recommended Use    | Domestic, hotel and commercial                                                                                    |
|--------------------|-------------------------------------------------------------------------------------------------------------------|
| Finish Available   | Chrome Handle with Chrome B/P                                                                                     |
|                    | Chrome/Black Handle with Chrome B/P                                                                               |
|                    | Chrome/Black Handle with Black B/P                                                                                |
| Pressure Rating    | Maximum continous operating pressure 500 kPa.                                                                     |
|                    | Note: For best performance and longer life we recommend 150-500 kPa.                                              |
| Temperature Rating | Maximum continous working temperature $75^{\circ}$                                                                |
| Suitable Hot Water | Storage Tank: No<br>Continuous Flow: Refer to manufacturer of<br>continuous hot water systems<br>Gravity Feed: No |
| Standards          | AS/NZS 3718                                                                                                       |
|                    |                                                                                                                   |