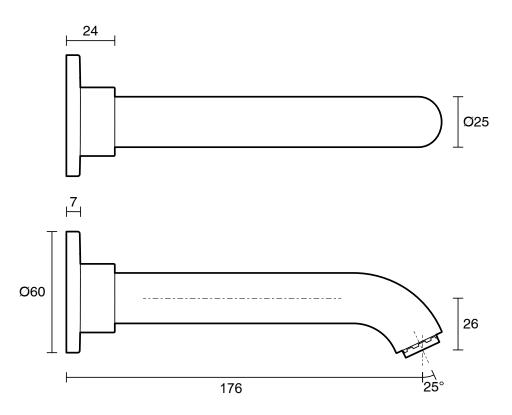

| White                        |
| Colour Finish                                               | Matte White                  |
| Max Continuous Working Pressure (kPa)                       | 500                          |
| Max Continuous Working Temperature (deg C)                  | 65                           |
| Hot Water Unit Suitability                                  | Storage Tank;Continuous Flow |
| WARRANTY                                                    |                              |
| Warranty - Domestic Use (Years)                             | 15                           |
| Spare Parts & Labour (Years)                                | 1                            |
| Please refer to Warranty Page for full Terms and Conditions |                              |





Dimensions are nominal measurements only.

## **CLEANING RECOMMENDATIONS:**

We recommend the use of soapy water or approved cleaners. This product should not be cleaned with abrasive materials. Damage caused by any improper treatment is not covered by the product warranty. Refer to Warranty Conditions

Disclaimer: Products in this specification manual must by regulation be installed by licensed and registered trade people. The manufacturer/distributor reserves the right to vary specifications or delete models from their range without prior notification. Dimensions are nominal measurements only. Dimensions and set-outs listed are correct at time of publication however the manufacturer/distributor takes no responsibility for printing errors.

Published 08/11/2024

To see the complete Roca