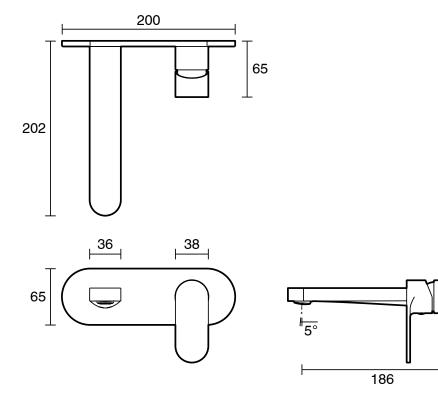

\_6.5

108

WaterMark AS/NZ5 3718 WM-022094

reece

CLEANING RECOMMENDATIONS:

Dimensions are nominal measurements only.

We recommend the use of soapy water or approved cleaners. This product should not be cleaned with abrasive materials. Damage caused by any improper treatment is not covered by the product warranty. Refer to Warranty Conditions