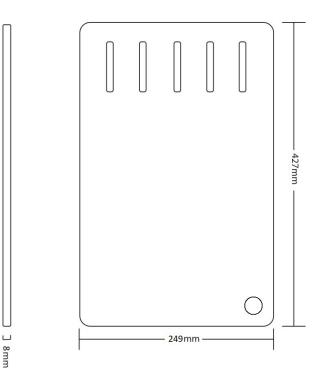

|                           |
|-------------------------------------------------------------|---------------------------|
| Recommended Use                                             | Domestic;Hotel;Commercial |
| Colour Finish                                               | Wood Effect               |
| Primary Material                                            | Compact Laminate          |
| WARRANTY                                                    |                           |
| Replacement Only - Domestic Use (Years)                     | 1                         |
| Parts Replacement Only (Years)                              | 1                         |
| Please refer to Warranty Page for full Terms and Conditions |                           |





## Dimensions are nominal measurements only.

## **CLEANING RECOMMENDATIONS:**

We recommend the use of soapy water or approved cleaners. This product should not be cleaned with abrasive materials. Damage caused by any improper treatment is not covered by the product warranty. Refer to Warranty Conditions

Disclaimer: Products in this specification manual must by regulation be installed by licensed and registered trade people. The manufacturer/distributor reserves the right to vary specifications or delete models from their range without prior notification. Dimensions are nominal measurements only. Dimensions and set-outs listed are correct at time of publication however the manufacturer/distributor takes no responsibility for printing errors.

Published 13/03/2025