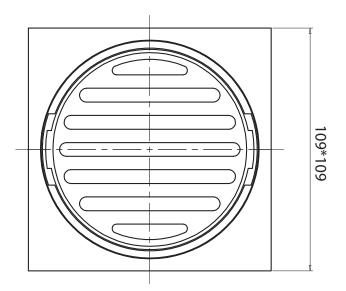

## Mizu Drift Brass Trapscrew Grate Square 100mm Brushed Brass

9512361

| SPECIFICATIONS                                              |                              |
|-------------------------------------------------------------|------------------------------|
| Recommended Use                                             | Domestic, Hotel & Commercial |
| Material                                                    | Brass                        |
| Colour                                                      | Brushed Brass                |
| WARRANTY                                                    |                              |
| Replacement Only - Domestic Use                             | 12 Months                    |
| Please refer to Warranty Page for full Terms and Conditions |                              |

Dimensions are nominal measurements only.