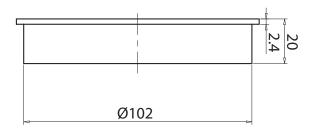

## Mizu Drift Brass Trapscrew Grate Square 100mm Brushed Brass

9512361

| SPECIFICATIONS                                              |                              |
|-------------------------------------------------------------|------------------------------|
| Recommended Use                                             | Domestic, Hotel & Commercial |
| Material                                                    | Brass                        |
| Colour                                                      | Brushed Brass                |
| WARRANTY                                                    |                              |
| Replacement Only - Domestic Use                             | 12 Months                    |
| Please refer to Warranty Page for full Terms and Conditions |                              |

Dimensions are nominal measurements only.