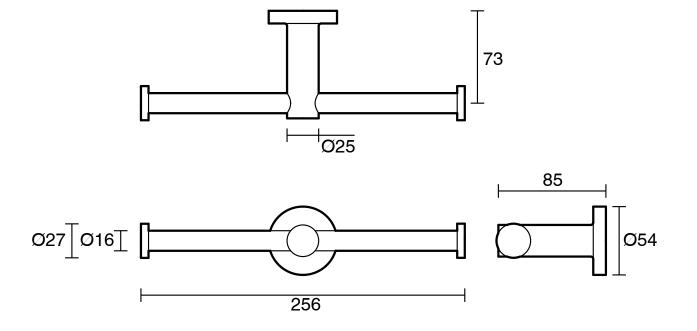

|                           |
|-------------------------------------------------------------|---------------------------|
| Recommended Use                                             | Domestic;Hotel;Commercial |
| Colour Finish                                               | Brushed Platinum Gold     |
| Primary Material                                            | Brass                     |
| WARRANTY                                                    |                           |
| Replacement Only - Domestic Use (Years)                     | 15                        |
| Parts Replacement Only (Years)                              | 15                        |
| Please refer to Warranty Page for full Terms and Conditions |                           |





Dimensions are nominal measurements only.

## **CLEANING RECOMMENDATIONS:**

We recommend the use of soapy water or approved cleaners. This product should not be cleaned with abrasive materials. Damage caused by any improper treatment is not covered by the product warranty. Refer to Warranty Conditions

Disclaimer: Products in this specification manual must by regulation be installed by licensed and registered trade people. The manufacturer/distributor reserves the right to vary specifications or delete models from their range without prior notification. Dimensions are nominal measurements only. Dimensions and set-outs listed are correct at time of publication however the manufacturer/distributor takes no responsibility for printing errors.

Published 12/03/2025

To see the complete Suss