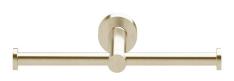

## Sussex Scala Double Toilet Roll Holder LUX PVD Brushed Platinum Gold

2268351

| SPECIFICATIONS                                              |                           |
|-------------------------------------------------------------|---------------------------|
| Recommended Use                                             | Domestic;Hotel;Commercial |
| Colour Finish                                               | Brushed Platinum Gold     |
| Primary Material                                            | Brass                     |
| WARRANTY                                                    |                           |
| Replacement Only - Domestic Use (Years)                     | 15                        |
| Parts Replacement Only (Years)                              | 15                        |
| Please refer to Warranty Page for full Terms and Conditions |                           |