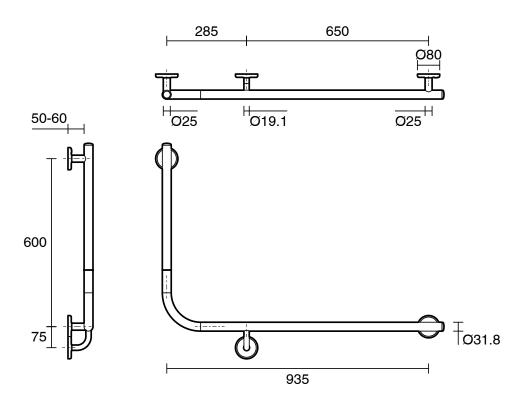

## Mizu Drift 935 x 600 x 90 Degree Accessible Toilet Grab Rail Modular Right Hand Brushed Brass

Dimensions are nominal measurements only.