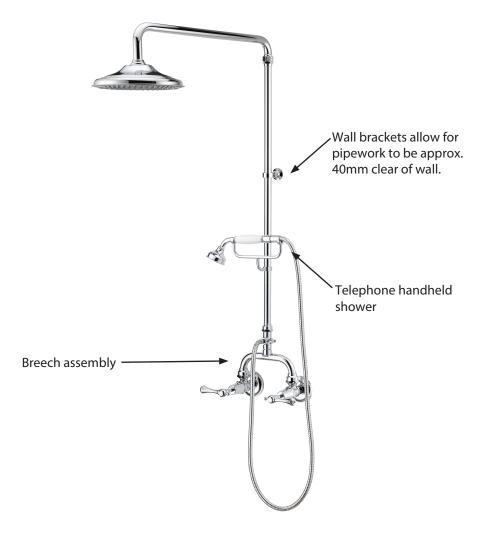

sed Twin Telephone Shower Set Lever Handle

## IMPORTANT INFORMATION: please read before starting installation. A Licensed Plumber must install this product.

- 1. This tapware may come partially assembled. This is for packaging purposes only.
- 2. It is the plumber's responsibility to ensure that all assembled components and threaded joints are checked for correct assembly prior to installing.
- 3. All threaded joints are to be taped with suitable plumbers tape or sealed with a recommended sealing compound.
- 4. Prior to installation, the tapware must be pressure tested using the appropriate testing equipment.
- 5. Prior to installation, the installer is responsible for ensuring installation of the correct plumbing fittings and the set out distances are correct for the product supplied.