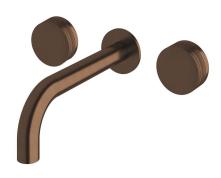

## Milli Pure Bath Set 200mm with Cirque Textured Handles PVD Brushed Bronze 9511009

| SPECIFICATIONS                                              |                               |
|-------------------------------------------------------------|-------------------------------|
| Recommended Use                                             | Domestic;Hotel;Commercial     |
| Colour Finish                                               | Brushed Bronze                |
| Primary Material                                            | DR Brass                      |
| Recommended Pressure Range                                  | 150 - 500 kPa as per AS3500   |
| Max Continuous Working Temperature (deg C)                  | 65                            |
| Min Continuous Working Temperature (deg C)                  | 5                             |
| Hot Water Unit Suitability                                  | Storage Tank; Continuous Flow |
| WARRANTY                                                    |                               |
| Warranty - Domestic Use (Years)                             | 15                            |
| Spare Parts & Labour (Years)                                | 1                             |
| Please refer to Warranty Page for full Terms and Conditions |                               |