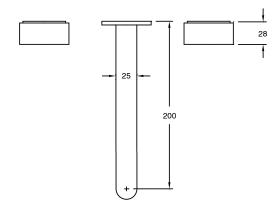

## Milli Pure Bath Set 200mm with Cirque Textured Handles PVD Brushed Bronze 9511009

| SPECIFICATIONS                                              |                               |
|-------------------------------------------------------------|-------------------------------|
| Recommended Use                                             | Domestic;Hotel;Commercial     |
| Colour Finish                                               | Brushed Bronze                |
| Primary Material                                            | DR Brass                      |
| Recommended Pressure Range                                  | 150 - 500 kPa as per AS3500   |
| Max Continuous Working Temperature (deg C)                  | 65                            |
| Min Continuous Working Temperature (deg C)                  | 5                             |
| Hot Water Unit Suitability                                  | Storage Tank; Continuous Flow |
| WARRANTY                                                    |                               |
| Warranty - Domestic Use (Years)                             | 15                            |
| Spare Parts & Labour (Years)                                | 1                             |
| Please refer to Warranty Page for full Terms and Conditions |                               |

Dimensions are nominal measurements only.