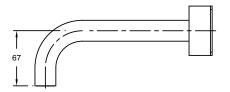

## Milli Pure Bath Set 200mm with Cirque Textured Handles PVD Brushed Bronze 9511009

| SPECIFICATIONS                                              |                               |
|-------------------------------------------------------------|-------------------------------|
| Recommended Use                                             | Domestic;Hotel;Commercial     |
| Colour Finish                                               | Brushed Bronze                |
| Primary Material                                            | DR Brass                      |
| Recommended Pressure Range                                  | 150 - 500 kPa as per AS3500   |
| Max Continuous Working Temperature (deg C)                  | 65                            |
| Min Continuous Working Temperature (deg C)                  | 5                             |
| Hot Water Unit Suitability                                  | Storage Tank; Continuous Flow |
| WARRANTY                                                    |                               |
| Warranty - Domestic Use (Years)                             | 15                            |
| Spare Parts & Labour (Years)                                | 1                             |
| Please refer to Warranty Page for full Terms and Conditions |                               |

Dimensions are nominal measurements only.