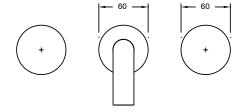

## Milli Pure Bath Set 200mm with Cirque Textured Handles PVD Brushed Bronze 9511009

| SPECIFICATIONS                                              |                               |
|-------------------------------------------------------------|-------------------------------|
| Recommended Use                                             | Domestic;Hotel;Commercial     |
| Colour Finish                                               | Brushed Bronze                |
| Primary Material                                            | DR Brass                      |
| Recommended Pressure Range                                  | 150 - 500 kPa as per AS3500   |
| Max Continuous Working Temperature (deg C)                  | 65                            |
| Min Continuous Working Temperature (deg C)                  | 5                             |
| Hot Water Unit Suitability                                  | Storage Tank; Continuous Flow |
| WARRANTY                                                    |                               |
| Warranty - Domestic Use (Years)                             | 15                            |
| Spare Parts & Labour (Years)                                | 1                             |
| Please refer to Warranty Page for full Terms and Conditions |                               |

Dimensions are nominal measurements only.