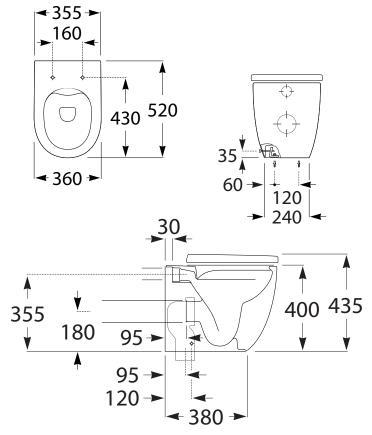

## Roca Meridian Rimless Back to Wall Pan with Soft Close Quick Release Seat White (4\*)

| SPECIFICATIONS                                              |                                                                        |
|-------------------------------------------------------------|------------------------------------------------------------------------|
| Recommended Use                                             | Domestic, Hotel & Commercial                                           |
| Material                                                    | Vitreous China                                                         |
| Colour                                                      | White                                                                  |
| Weight of Pan                                               | 25 kg                                                                  |
| Outlet Type                                                 | Universal S & P                                                        |
| Pan Fixing                                                  | Screwed to the floor using brackets (supplied) and bedded with sealant |
| Cistern Fixing                                              | For use with in-wall cistern or flush valve (sold separately)          |
| S Trap Setout                                               | 95mm                                                                   |
| P trap Setout                                               | 180mm                                                                  |
| Toilet Seat                                                 | Soft Close Quick Release                                               |
| Rim Configuration                                           | Rimless                                                                |
| Standards                                                   | AS 1172.1                                                              |
| WARRANTY                                                    |                                                                        |
| Warranty - Domestic Use                                     | 10 Years                                                               |
| Parts & Labour                                              | 12 Months                                                              |
| Please refer to Warranty Page for full Terms and Conditions |                                                                        |

Disclaimer: Products in this specification manual must by regulation be installed by licensed and registered trade people. The manufacturer/distributor reserves the right to vary specifications or delete models from their range without prior notification. Dimensions are nominal measurements only. Dimensions and set-outs listed are correct at time of publication however the manufacturer/distributor takes no responsibility for printing errors.