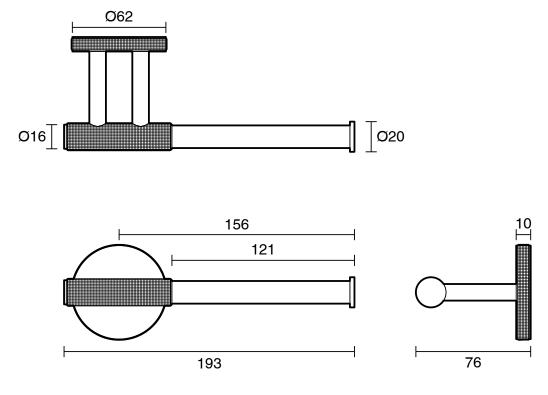

## Milli Marq Edit Toilet Roll Holder Matte Black

21901

| SPECIFICATIONS                               |                           |
|----------------------------------------------|---------------------------|
| Recommended Use                              | Domestic;Commercial;Hotel |
| Colour Finish                                | Matte Black               |
| Primary Material                             | Brass                     |
| WARRANTY                                     |                           |
| Replacement Only - Domestic Use (Years)      | 15                        |
| Parts Replacement Only (Years)               | 1                         |
| Please refer to Warranty Page for full Terms | and Conditions            |



Dimensions are nominal measurements only.

## **CLEANING RECOMMENDATIONS:**

We recommend the use of soapy water or approved cleaners. This product should not be cleaned with abrasive materials. Damage caused by any improper treatment is not covered by the product warranty. Refer to Warranty Conditions

Disclaimer: Products in this specification manual must by regulation be installed by licensed and registered trade people. The manufacturer/distributor reserves the right to vary specifications or delete models from their range without prior notification. Dimensions are nominal measurements only. Dimensions and set-outs listed are correct at time of publication however the manufacturer/distributor takes no responsibility for printing errors.

Published 27/02/2025

To see the complete Mill