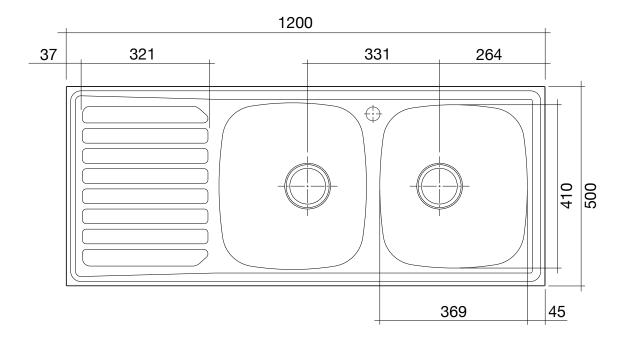

Sinks must be installed using a cutout template.

No responsibility will be taken for damage that occurs where a template has not been used.

Dimensions are nominal measurements only.