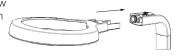

### Step 3

 Fit overhead shower into elbow bracket and push firmly until the clips engage

## Step 4

- Fit the elbow cover into the back of the elbow bracket.
- Clip into the elbow bracket and overhead shower.