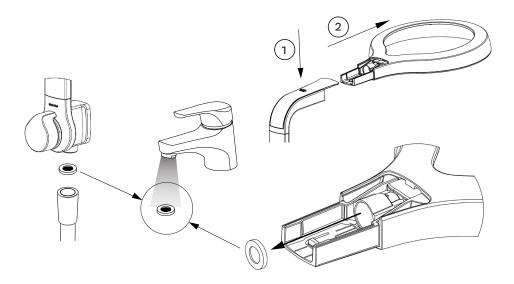

### Step 3

 Fit overhead shower into elbow bracket and push firmly until the clips engage

## Step 4

- Fit the elbow cover into the back of the elbow bracket.
- Clip into the elbow bracket and overhead shower.

Clean filter washer located in the shower hose and in the overhead shower periodically. To access filter washer in overhead shower push down on release button, hold the elbow bracket and pull shower head away from it.

Remove filter washer from the shower head waterway by gently levering out with a small screw driver.