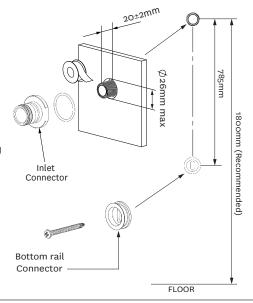

#### Step 1

- Install a ½" male nipple at the recommended height of 1800mm from the ground.
- Wall lining hole should be cut or finished as per the dimension shown in the diagram on the right.
- Cut off the threaded nipple 20±2mm from the wall lining and apply thread seal tape to ensure a good seal.
- Screw the inlet connector onto the nipple ensuring that the o-ring is sufficiently compressed to create a watertight seal.
- · Screw the bottom rail connector to a wall stud vertically in line with the inlet connector and at the correct distance.