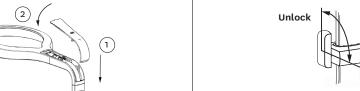

## Step 5

To adjust slider position, rotate the slider handle to unlock and lock the slider as shown.

- Make sure a washer is in both ends of the shower hose.
- Screw one end of the hose to the bottom of the shower rail, attach handset and place firmly in holder.