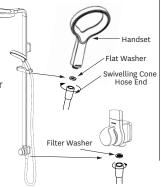

## Step 5

To adjust slider position, rotate the slider handle to unlock and lock the slider as shown.

- Make sure a washer is in both ends of the shower hose.
- Screw one end of the hose to the bottom of the shower rail, attach handset and place firmly in holder.