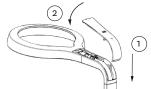

## Step 5

To adjust slider position, rotate the slider handle to unlock and lock the slider as shown.

- Make sure a washer is in both ends of the shower hose.
- Screw one end of the hose to the bottom of the shower rail, attach handset and place firmly in holder.