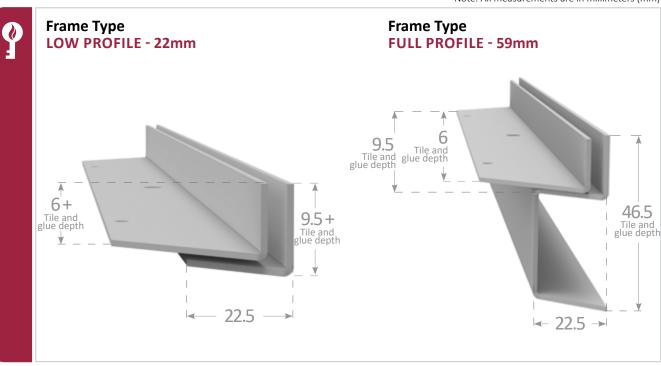

## **SPECIFICATIONS**

| THE TRAFALGAR ACCESS DIFFERENCE |                                                                                                                                                                                          |          | Others |
|---------------------------------|------------------------------------------------------------------------------------------------------------------------------------------------------------------------------------------|----------|--------|
| Door Panel                      | Corrosion-resistant pre-primed steel frame as standard A stainless steel option is available for harsh environments                                                                      | <b>√</b> | ?      |
| Frame                           | Tile and glue depth 12mm as standard, custom depths available to suit specified tiling thicknesses  Low profile: 22mm (used for H500 x W500 for 12mm tile and under)  Full profile: 59mm | <b>√</b> | ?      |
| Nominally<br>Sized              | Easy install sizing, a 450 x 450mm Access Panel is manufactured at 445 x 445mm for good fitment in a 450 x 450mm cutout                                                                  | <b>√</b> | ?      |
| Mounting Tabs                   | Easy to use pre-installed fixing tabs for simple installation                                                                                                                            | <b>√</b> | ?      |
| Hinge                           | Fully concealed pin hinges<br>Piano hinge may be required on larger size panels                                                                                                          | <b>√</b> | ?      |
| Durable<br>Cam Locks            | Screw fixed lock as standard TPM Key Cam (security), Coin and Touch Latch optional                                                                                                       | <b>√</b> | ?      |
| Packaging                       | Packaged to avoid freight damage                                                                                                                                                         | <b>√</b> | ?      |
| Customisation<br>Available      | Custom depths and sizes Oversized and odd shapes (depending on overall weight) Double or single doors Stainless Steel Custom locks                                                       | ✓        | ?      |

# **Frame Type PRE-PRIMED STEEL CORROSION-RESISTANT**

# **STANDARD STOCK**

| Click here to go back to Contents | K |
|-----------------------------------|---|
|                                   |   |

| D.O. alal | Panel | Lock        | Item Number | Dimensions<br>(mm) | Tile and Glue |           |
|-----------|-------|-------------|-------------|--------------------|---------------|-----------|
| Model     |       |             |             |                    | Low 22mm      | Full 59mm |
| ТРМ       |       | Screw Fixed | TPM-300     | 300 x 300          | ✓             |           |
|           |       |             | TPM-450     | 450 x 450          | ✓             |           |
|           |       |             | TPM-600     | 600 x 600          |               | ✓         |