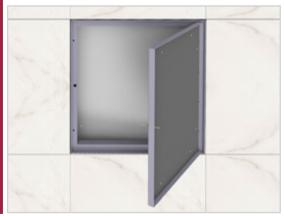

# TILEABLE ACCESS PANELS

The Trafalgar Access Tileable range is manufactured in Australia and have been designed for use where an access panel is required to be discreetly installed into a tiled wall or ceiling. Constructed with a fibre cement door and corrosion resistant frame for harsh environments, the panels sit flush with the surface leaving a neat opening around the perimeter.

#### **KEY FEATURES**

- Designed for easy install
- Corrosion-resistant pre-primed steel as standard (Stainless steel optional)
- Door panel Rot resistant fibre cement ready for tile inlay
- Clean architectural finish
- Durable interchangeable cam locks
- Suitable for perforated ceilings
- Made locally & fully customisable