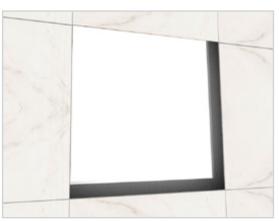

# TILEABLE ACCESS PANELS

The Trafalgar Access Tileable range is manufactured in Australia and have been designed for use where an access panel is required to be discreetly installed into a tiled wall or ceiling. Constructed with a fibre cement door and corrosion resistant frame for harsh environments, the panels sit flush with the surface leaving a neat opening around the perimeter.

# CUSTOM ACCESS PANELS TILEABLE

The perfect choice for wet areas, stone or timber veneer walls and ceiling, perforated ceilings, or any area where matching finishes are a requirement for an access panel. Please complete this form for each size panel your require and submit for quotation. All panels will be manufactured 5mm smaller than the opening size in wall or ceiling to a tolerance of +/-2mm.