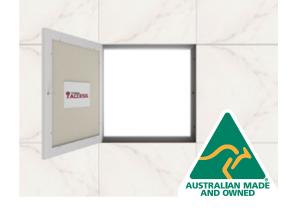

# TILEABLE ACCESS PANELS

The Trafalgar Access Tileable range is manufactured in Australia and have been designed for use where an access panel is required to be discreetly installed into a tiled wall or ceiling. Constructed with a fibre cement door and corrosion resistant frame for harsh environments, the panels sit flush with the surface leaving a neat opening around the perimeter.

#### **KEY FEATURES**

- Designed for easy install
- Corrosion-resistant pre-primed steel as standard (Stainless steel optional)
- Door panel Rot resistant fibre cement ready for tile inlay
- Clean architectural finish
- Durable interchangeable cam locks
- Suitable for perforated ceilings
- Made locally & fully customisable

# MADE LOCALLY MEANS VERSATILITY