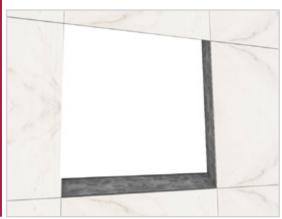

# TILEABLE ACCESS PANELS

The Trafalgar Access Tileable range is manufactured in Australia and have been designed for use where an access panel is required to be discreetly installed into a tiled wall or ceiling. Constructed with a fibre cement door and corrosion resistant frame for harsh environments, the panels sit flush with the surface leaving a neat opening around the perimeter.

#### **KEY FEATURES**

- Designed for easy install
- Corrosion-resistant pre-primed steel as standard (Stainless steel optional)
- Door panel Rot resistant fibre cement ready for tile inlay
- Clean architectural finish
- Durable interchangeable cam locks
- Suitable for perforated ceilings
- Made locally & fully customisable