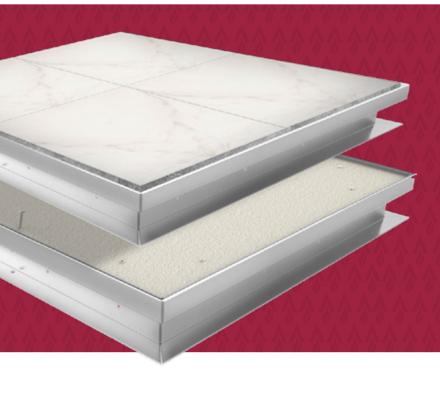

# TILEABLE ACCESS PANELS

The Trafalgar Access Tileable range is manufactured in Australia and have been designed for use where an access panel is required to be discreetly installed into a tiled wall or ceiling. Constructed with a fibre cement door and corrosion resistant frame for harsh environments, the panels sit flush with the surface leaving a neat opening around the perimeter.

#### **KEY FEATURES**

- Designed for easy install
- Corrosion-resistant pre-primed steel as standard (Stainless steel optional)
- Door panel Rot resistant fibre cement ready for tile inlay
- Clean architectural finish
- Durable interchangeable cam locks
- Suitable for perforated ceilings
- Made locally & fully customisable

## **SPECIFICATIONS**

| THE TRAFALGAR ACCESS DIFFERENCE |                                                                                                                                                                                          |          | Others |
|---------------------------------|------------------------------------------------------------------------------------------------------------------------------------------------------------------------------------------|----------|--------|
| Door Panel                      | Corrosion-resistant pre-primed steel frame as standard A stainless steel option is available for harsh environments                                                                      | <b>√</b> | ?      |
| Frame                           | Tile and glue depth 12mm as standard, custom depths available to suit specified tiling thicknesses  Low profile: 22mm (used for H500 x W500 for 12mm tile and under)  Full profile: 59mm | <b>√</b> | ?      |
| Nominally<br>Sized              | Easy install sizing, a 450 x 450mm Access Panel is manufactured at 445 x 445mm for good fitment in a 450 x 450mm cutout                                                                  | <b>√</b> | ?      |
| Mounting Tabs                   | Easy to use pre-installed fixing tabs for simple installation                                                                                                                            | <b>√</b> | ?      |
| Hinge                           | Fully concealed pin hinges<br>Piano hinge may be required on larger size panels                                                                                                          | <b>√</b> | ?      |
| Durable<br>Cam Locks            | Screw fixed lock as standard TPM Key Cam (security), Coin and Touch Latch optional                                                                                                       | <b>√</b> | ?      |
| Packaging                       | Packaged to avoid freight damage                                                                                                                                                         | <b>√</b> | ?      |
| Customisation<br>Available      | Custom depths and sizes Oversized and odd shapes (depending on overall weight) Double or single doors Stainless Steel Custom locks                                                       | ✓        | ?      |