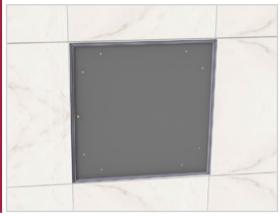

# TILEABLE ACCESS PANELS

The Trafalgar Access Tileable range is manufactured in Australia and have been designed for use where an access panel is required to be discreetly installed into a tiled wall or ceiling. Constructed with a fibre cement door and corrosion resistant frame for harsh environments, the panels sit flush with the surface leaving a neat opening around the perimeter.

#### **KEY FEATURES**

- Designed for easy install
- Corrosion-resistant pre-primed steel as standard (Stainless steel optional)
- Door panel Rot resistant fibre cement ready for tile inlay
- Clean architectural finish
- Durable interchangeable cam locks
- Suitable for perforated ceilings
- Made locally & fully customisable