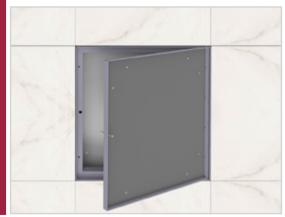

# TILEABLE ACCESS PANELS

The Trafalgar Access Tileable range is manufactured in Australia and have been designed for use where an access panel is required to be discreetly installed into a tiled wall or ceiling. Constructed with a fibre cement door and corrosion resistant frame for harsh environments, the panels sit flush with the surface leaving a neat opening around the perimeter.

#### **KEY FEATURES**

- Designed for easy install
- Corrosion-resistant pre-primed steel as standard (Stainless steel optional)
- Door panel Rot resistant fibre cement ready for tile inlay
- Clean architectural finish
- Durable interchangeable cam locks
- Suitable for perforated ceilings
- Made locally & fully customisable