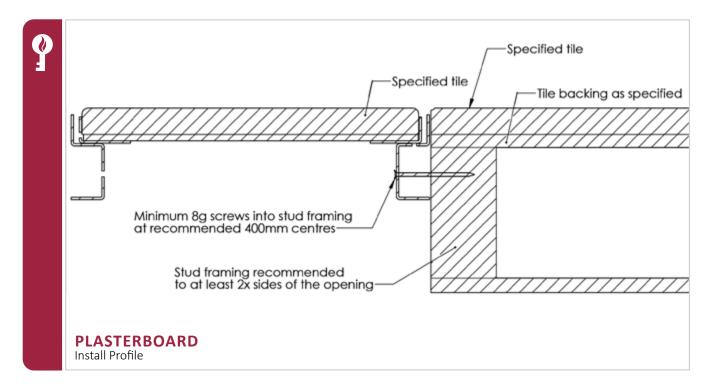

### **INSTALLATION**

#### **MARK**

Mark and cut out an opening to suit either tile size or access requirements to suit the dimensions of the access panel (i.e. 450x450mm), taking into account the position of existing joists or tiling seams.

#### **PREPARE**

The opening must be framed with studs/noggings to affix the panel to.

#### FIT

With the door open, screw the frame into the wall/ceiling through the pre-formed fixing holes provided (200mm centres recommended).

#### **FIX**

Fixings must be appropriate for the barrier -Plasterboard 7g x 100mm screws. Fix the panel so that the height of the frame plus inset will be flush with the surrounds.