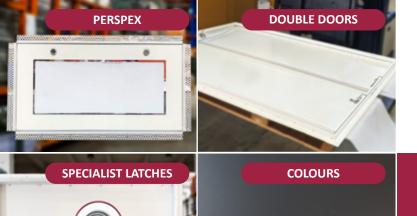

# **Customisation options include:**

- A huge range of sizes including odd shapes and oversized
- **?** Single and double doors
- **?** Flanges, latches, and hinges
- Panel material including stainless steel
- Colour options

All this made locally means fast turn around.

Talk to the Trafalgar Team today to design your custom Access Panel.\*

\*Customisation options limited for Acoustic and Fire Rated Access Panel ranges.