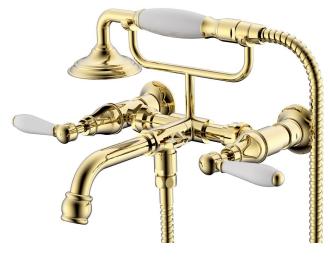

## Milli Voir Wall Mounted Telephone Bath Set Lever with Porcelain Handles Brass Gold (3 Star)

## 2265357

| SPECIFICATIONS                                              |                                |
|-------------------------------------------------------------|--------------------------------|
| Recommended Use                                             | Domestic, hotel and commercial |
| Colour                                                      | Brass Gold                     |
| Material                                                    | DR Brass                       |
| Recommended Pressure Range                                  | 150 - 500 kPa                  |
| Max Continuous Working Pressure                             | 500 kPa                        |
| Max Continuous Working Temperature                          | 80 deg C                       |
| Suitable for Storage Tank Hot Water                         | Yes                            |
| Suitable for Continuous Flow Hot Water                      | Yes                            |
| Suitable for Gravity Feed Hot Water                         | No                             |
| WARRANTY                                                    |                                |
| Warranty - Domestic Use                                     | 15 Years                       |
| Spare Parts & Labour                                        | 12 Months                      |
| Please refer to Warranty Page for full Terms and Conditions |                                |