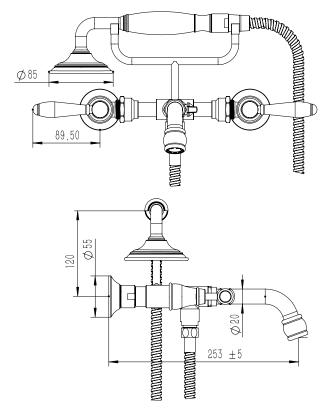

|
| Max Continuous Working Temperature                          | 80 deg C                       |
| Suitable for Storage Tank Hot Water                         | Yes                            |
| Suitable for Continuous Flow Hot Water                      | Yes                            |
| Suitable for Gravity Feed Hot Water                         | No                             |
| WARRANTY                                                    |                                |
| Warranty - Domestic Use                                     | 15 Years                       |
| Spare Parts & Labour                                        | 12 Months                      |
| Please refer to Warranty Page for full Terms and Conditions |                                |







Dimensions are nominal measurements only.

## **CLEANING RECOMMENDATIONS:**

We recommend the use of soapy water or approved cleaners. This product should not be cleaned with abrasive materials. Damage caused by any improper treatment is not covered by the product warranty. Refer to Warranty Conditions