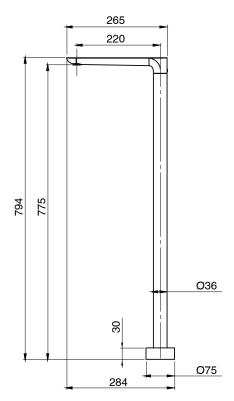

| 150 - 500 kPa                |
| Maximum Continuous Working Temperature                      | 75 deg C                     |
| Suitable for Storage Tank Hot Water                         | Yes                          |
| Suitable for Continuous Flow Hot Water                      | Yes                          |
| Suitable for Gravity Feed Hot Water                         | No                           |
| WARRANTY                                                    |                              |
| Warranty - Domestic Use                                     | 15 Years                     |
| Spare Parts & Labour                                        | 12 Months                    |
| Please refer to Warranty Page for full Terms and Conditions |                              |





Dimensions are nominal measurements only.

## **CLEANING RECOMMENDATIONS:**

We recommend the use of soapy water or approved cleaners. This product should not be cleaned with abrasive materials. Damage caused by any improper treatment is not covered by the product warranty. Refer to Warranty Conditions