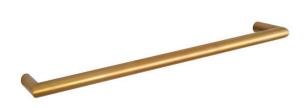

## Mizu Drift Heated Towel Rail 630mm (Each) (Less Transformer) Brushed Gold PVD

## 9510097

| SPECIFICATIONS                                              |                              |
|-------------------------------------------------------------|------------------------------|
| Recommended Use                                             | Domestic, Hotel & Commercial |
| Colour                                                      | Brushed Gold                 |
| Material                                                    | Stainless Steel (304 Grade)  |
| Electrical Connection                                       | Hardwired                    |
| Electrical Connection Position                              | Optional Left or Right       |
| Heating Method                                              | Dry Element                  |
| Power Wattage                                               | 17 W                         |
| Voltage                                                     | 12 V AC 50Hz                 |
| IP Rating                                                   | IP55                         |
| WARRANTY                                                    |                              |
| Warranty - Domestic Use                                     | 7 Years                      |
| Spare Parts & Labour                                        | 12 Months                    |
| Please refer to Warranty Page for full Terms and Conditions |                              |
|                                                             |                              |