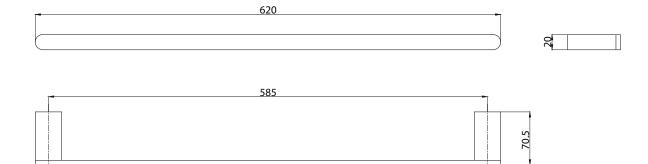

## Mizu Soothe Single Towel Rail 600mm Chrome

9504044

Zinc Alloy/Brass

Dimensions are nominal measurements only.