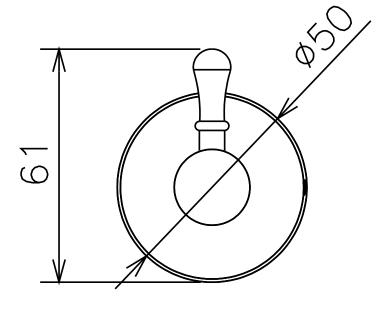

|                              |
|-------------------------------------------------------------|------------------------------|
| Recommended Use                                             | Domestic, Hotel & Commercial |
| Colour                                                      | Brushed Gold                 |
| Material                                                    | Brass                        |
| WARRANTY                                                    |                              |
| Replacement Only - Domestic Use                             | 15 Years                     |
| Parts Replacement Only                                      | 12 Months                    |
| Please refer to Warranty Page for full Terms and Conditions |                              |







Dimensions are nominal measurements only.

## **CLEANING RECOMMENDATIONS:**

We recommend the use of soapy water or approved cleaners. This product should not be cleaned with abrasive materials. Damage caused by any improper treatment is not covered by the product warranty. Refer to Warranty Conditions

Disclaimer: Products in this specification manual must by regulation be installed by licensed and registered trade people. The manufacturer/distributor reserves the right to vary specifications or delete models from their range without prior notification. Dimensions are nominal measurements only. Dimensions and set-outs listed are correct at time of publication however the manufacturer/distributor takes no responsibility for printing errors.