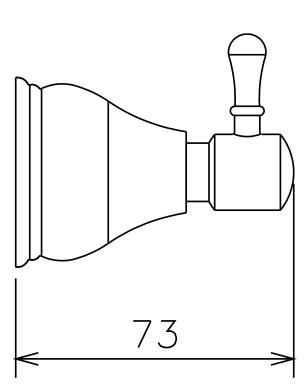

|                              |
|-------------------------------------------------------------|------------------------------|
| Recommended Use                                             | Domestic, Hotel & Commercial |
| Colour                                                      | Brushed Gold                 |
| Material                                                    | Brass                        |
| WARRANTY                                                    |                              |
| Replacement Only - Domestic Use                             | 15 Years                     |
| Parts Replacement Only                                      | 12 Months                    |
| Please refer to Warranty Page for full Terms and Conditions |                              |







Dimensions are nominal measurements only.

## **CLEANING RECOMMENDATIONS:**

We recommend the use of soapy water or approved cleaners. This product should not be cleaned with abrasive materials. Damage caused by any improper treatment is not covered by the product warranty. Refer to Warranty Conditions

Disclaimer: Products in this specification manual must by regulation be installed by licensed and registered trade people. The manufacturer/distributor reserves the right to vary specifications or delete models from their range without prior notification. Dimensions are nominal measurements only. Dimensions and set-outs listed are correct at time of publication however the manufacturer/distributor takes no responsibility for printing errors.