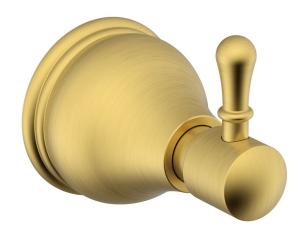

## Milli Monument Edit Robe Hook Brushed Gold 2266253

| SPECIFICATIONS                                              |                              |
|-------------------------------------------------------------|------------------------------|
| Recommended Use                                             | Domestic, Hotel & Commercial |
| Colour                                                      | Brushed Gold                 |
| Material                                                    | Brass                        |
| WARRANTY                                                    |                              |
| Replacement Only - Domestic Use                             | 15 Years                     |
| Parts Replacement Only                                      | 12 Months                    |
| Please refer to Warranty Page for full Terms and Conditions |                              |