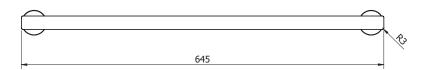

owel Rail 600mm Matte Black 9505209

| SPECIFICATIONS                                              |                              |
|-------------------------------------------------------------|------------------------------|
| Recommended Use                                             | Domestic, Hotel & Commercial |
| Colour                                                      | Matte Black                  |
| Material                                                    | Aluminium/Zinc Alloy         |
| WARRANTY                                                    |                              |
| Domestic Use Replacement Only                               | 15 Years                     |
| Please refer to Warranty Page for full Terms and Conditions |                              |









Dimensions are nominal measurements only.

## **CLEANING RECOMMENDATIONS:**

We recommend the use of soapy water or approved cleaners. This product should not be cleaned with abrasive materials. Damage caused by any improper treatment is not covered by the product warranty. Refer to Warranty Conditions