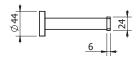

el Rail 600mm Matte Black 9505209

| SPECIFICATIONS                                              |                              |
|-------------------------------------------------------------|------------------------------|
| Recommended Use                                             | Domestic, Hotel & Commercial |
| Colour                                                      | Matte Black                  |
| Material                                                    | Aluminium/Zinc Alloy         |
| WARRANTY                                                    |                              |
| Domestic Use Replacement Only                               | 15 Years                     |
| Please refer to Warranty Page for full Terms and Conditions |                              |









Dimensions are nominal measurements only.

## **CLEANING RECOMMENDATIONS:**

We recommend the use of soapy water or approved cleaners. This product should not be cleaned with abrasive materials. Damage caused by any improper treatment is not covered by the product warranty. Refer to Warranty Conditions