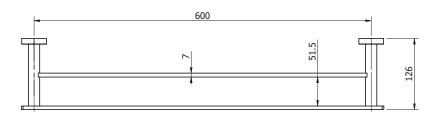

## Milli Axon MK2 Double Towel Rail 600mm Matte Black 9505209

| SPECIFICATIONS                                              |                              |
|-------------------------------------------------------------|------------------------------|
| Recommended Use                                             | Domestic, Hotel & Commercial |
| Colour                                                      | Matte Black                  |
| Material                                                    | Aluminium/Zinc Alloy         |
| WARRANTY                                                    |                              |
| Domestic Use Replacement Only                               | 15 Years                     |
| Please refer to Warranty Page for full Terms and Conditions |                              |

Dimensions are nominal measurements only.