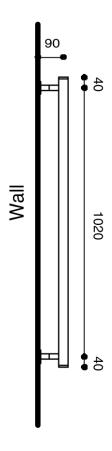

## Milli Mood Edit Heated Towel Rail 500 x 1100mm Brushed Gold

Dimensions are nominal measurements only.