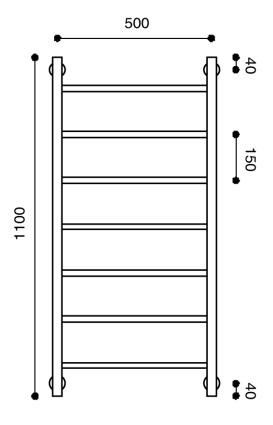

## Milli Mood Edit Heated Towel Rail 500 x 1100mm Brushed Gold

Dimensions are nominal measurements only.