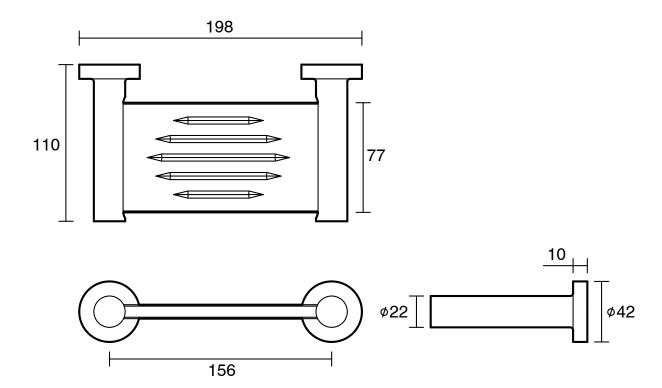

|                           |
|-------------------------------------------------------------|---------------------------|
| Recommended Use                                             | Domestic;Hotel;Commercial |
| Colour Finish                                               | Polished Chrome           |
| Primary Material                                            | Brass                     |
| WARRANTY                                                    |                           |
| Replacement Only - Domestic Use (Years)                     | 15                        |
| Parts Replacement Only (Years)                              | 15                        |
| Please refer to Warranty Page for full Terms and Conditions |                           |





Dimensions are nominal measurements only.

## **CLEANING RECOMMENDATIONS:**

We recommend the use of soapy water or approved cleaners. This product should not be cleaned with abrasive materials. Damage caused by any improper treatment is not covered by the product warranty. Refer to Warranty Conditions