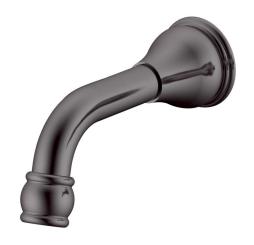

## Milli Voir Wall Bath Spout 150mm Brushed Gunmetal

## 2265530

| SPECIFICATIONS                                              |                                |
|-------------------------------------------------------------|--------------------------------|
| Recommended Use                                             | Domestic, hotel and commercial |
| Colour                                                      | Gunmetal                       |
| Material                                                    | DR Brass                       |
| Recommended Pressure Range                                  | 150 - 500 kPa                  |
| Max Continuous Working Pressure                             | 500 kPa                        |
| Max Continuous Working Temperature                          | 80 deg C                       |
| Suitable for Storage Tank Hot Water                         | Yes                            |
| Suitable for Continuous Flow Hot Water                      | Yes                            |
| Suitable for Gravity Feed Hot Water                         | No                             |
| WARRANTY                                                    |                                |
| Warranty - Domestic Use                                     | 15 Years                       |
| Spare Parts & Labour                                        | 12 Months                      |
| Please refer to Warranty Page for full Terms and Conditions |                                |