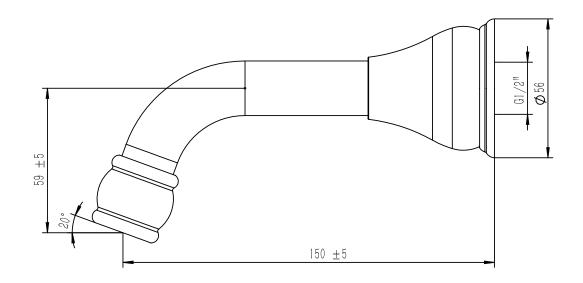

|
| Max Continuous Working Temperature                          | 80 deg C                       |
| Suitable for Storage Tank Hot Water                         | Yes                            |
| Suitable for Continuous Flow Hot Water                      | Yes                            |
| Suitable for Gravity Feed Hot Water                         | No                             |
| WARRANTY                                                    |                                |
| Warranty - Domestic Use                                     | 15 Years                       |
| Spare Parts & Labour                                        | 12 Months                      |
| Please refer to Warranty Page for full Terms and Conditions |                                |





Dimensions are nominal measurements only.

## **CLEANING RECOMMENDATIONS:**

We recommend the use of soapy water or approved cleaners. This product should not be cleaned with abrasive materials. Damage caused by any improper treatment is not covered by the product warranty. Refer to Warranty Conditions