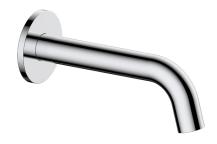

| 150 - 500 kPa                |
| Maximum Continuous Working Temperature                      | 65 deg C                     |
| Suitable for Storage Tank Hot Water                         | Yes                          |
| Suitable for Continuous Flow Hot Water                      | Yes                          |
| Suitable for Gravity Feed Hot Water                         | No                           |
| WARRANTY                                                    |                              |
| Warranty - Domestic Use                                     | 10 Years                     |
| Spare Parts & Labour                                        | 12 Months                    |
| Please refer to Warranty Page for full Terms and Conditions |                              |







Dimensions are nominal measurements only.

## **CLEANING RECOMMENDATIONS:**

We recommend the use of soapy water or approved cleaners. This product should not be cleaned with abrasive materials. Damage caused by any improper treatment is not covered by the product warranty. Refer to Warranty Conditions