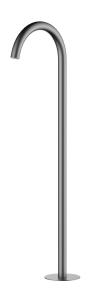

## Mizu Drift MK2 Floor Mounted Bath Outlet Kit Brushed Gunmetal

## 2267171

| SPECIFICATIONS                                              |                              |
|-------------------------------------------------------------|------------------------------|
| Recommended Use                                             | Domestic, Hotel & Commercial |
| Colour                                                      | Brushed Gunmetal             |
| Finish                                                      | Brushed                      |
| Material                                                    | DR Brass                     |
| Recommended Pressure Range                                  | 150 - 800 kPa                |
| Maximum Continuous Working Temperature                      | 70 deg C                     |
| Suitable for Storage Tank Hot Water                         | Yes                          |
| Suitable for Continuous Flow Hot Water                      | Yes                          |
| Suitable for Gravity Feed Hot Water                         | No                           |
| WARRANTY                                                    |                              |
| Warranty - Domestic Use                                     | 10 Years                     |
| Spare Parts & Labour                                        | 12 Months                    |
| Please refer to Warranty Page for full Terms and Conditions |                              |