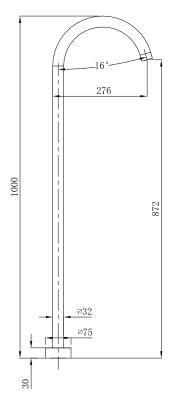

| 150 - 800 kPa                |
| Maximum Continuous Working Temperature                      | 70 deg C                     |
| Suitable for Storage Tank Hot Water                         | Yes                          |
| Suitable for Continuous Flow Hot Water                      | Yes                          |
| Suitable for Gravity Feed Hot Water                         | No                           |
| WARRANTY                                                    |                              |
| Warranty - Domestic Use                                     | 10 Years                     |
| Spare Parts & Labour                                        | 12 Months                    |
| Please refer to Warranty Page for full Terms and Conditions |                              |













Dimensions are nominal measurements only.

## **CLEANING RECOMMENDATIONS:**

We recommend the use of soapy water or approved cleaners. This product should not be cleaned with abrasive materials. Damage caused by any improper treatment is not covered by the product warranty. Refer to Warranty Conditions