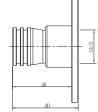

150 - 800 kPa                |
| Maximum Continuous Working Temperature                      | 70 deg C                     |
| Suitable for Storage Tank Hot Water                         | Yes                          |
| Suitable for Continuous Flow Hot Water                      | Yes                          |
| Suitable for Gravity Feed Hot Water                         | No                           |
| WARRANTY                                                    |                              |
| Warranty - Domestic Use                                     | 10 Years                     |
| Spare Parts & Labour                                        | 12 Months                    |
| Please refer to Warranty Page for full Terms and Conditions |                              |













Dimensions are nominal measurements only.

## **CLEANING RECOMMENDATIONS:**

We recommend the use of soapy water or approved cleaners. This product should not be cleaned with abrasive materials. Damage caused by any improper treatment is not covered by the product warranty. Refer to Warranty Conditions