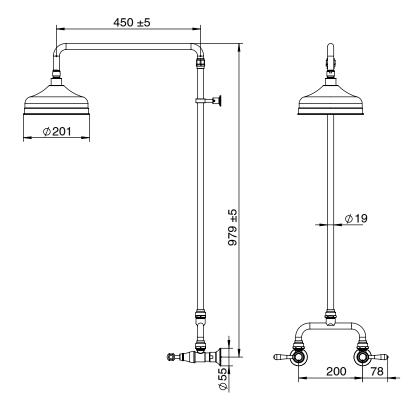

500 kPa                |
| Maximum Continuous Working Temperature | 80 deg C                     |
| Suitable for Storage Tank Hot Water    | Yes                          |
| Suitable for Continuous Flow Hot Water | Yes                          |
|                                        |                              |



| Suitable for Gravity Feed Hot Water                         | No        |  |
|-------------------------------------------------------------|-----------|--|
| WARRANTY                                                    |           |  |
| Warranty - Domestic Use                                     | 15 Years  |  |
| Spare Parts & Labour                                        | 12 Months |  |
| Please refer to Warranty Page for full Terms and Conditions |           |  |





Dimensions are nominal measurements only.

## **CLEANING RECOMMENDATIONS:**

We recommend the use of soapy water or approved cleaners. This product should not be cleaned with abrasive materials. Damage caused by any improper treatment is not covered by the product warranty. Refer to Warranty Conditions