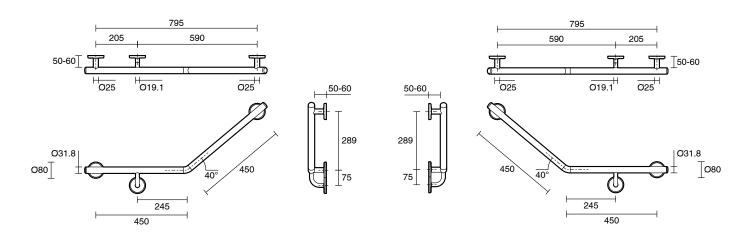

## Mizu Drift 40 Degree Ambulant WC Left Hand & Right Hand Pair Matte Black 9513072

| SPECIFICATIONS                                              |                                  |
|-------------------------------------------------------------|----------------------------------|
| Recommended Use                                             | Domestic, Hotel & Commercial     |
| Colour                                                      | Matte Black                      |
| Material                                                    | 304 grade (18/8) stainless steel |
| WARRANTY                                                    |                                  |
| Replacement Only - Domestic Use                             | 20 Years                         |
| Parts Replacement Only                                      | 12 Months                        |
| Please refer to Warranty Page for full Terms and Conditions |                                  |

Dimensions are nominal measurements only.